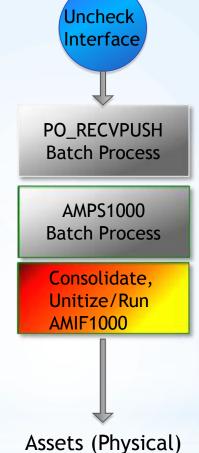

are now characterized as either Capitalized or Non-Capitalized (based on cost/value).



# Capitalize vs. Non-Capitalize

#### Capitalized Characteristics

Cost/Value > \$999.99

Financial Info in Cost **Table** 

Has Book Record

Can be Depreciated

Has Accounting Entries

Capital Asset = Financial Asset

#### Non-Capitalized Characteristics

Cost/Value < \$1,000.00

Financial Info in Cap-Non Cost Table

No Book Record

Can NOT be Depreciated

No Accounting Entries

Non-Capital = Non-Financial = Controllable = Physical Asset



# Spotlight on the Difference









# Core-Capitalization Threshold





# It's Essential

- ✓ All Assets Require a Receipt
- ✓ Focal Point for Property Record
- ✓ Receipts Contain Physical Info
- ✓ New "Serialize" Functionality
- ✓ Options and Exceptions







- •PO\_RECVPUSH job is run 4 times per day
- AMPS1000 would continue to run each morning

Assets (Physical) loaded Manually















| [CTgo           | State of               | Connectio | cut Comment             |               |                                                                                                                |                       |                   |        |                       |        |
|-----------------|------------------------|-----------|-------------------------|---------------|----------------------------------------------------------------------------------------------------------------|-----------------------|-------------------|--------|-----------------------|--------|
| avorites        | Main Men               | u > Core  | -CT Fi