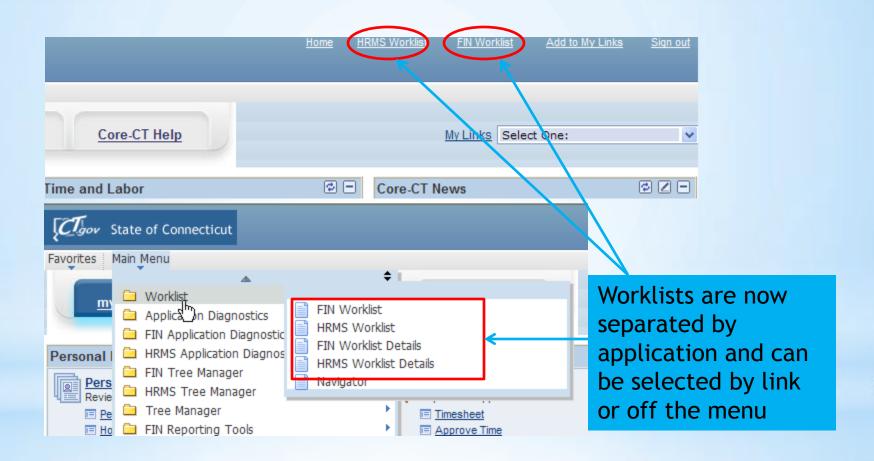

#### **Worklist on Portal**

## PO Approvals

Navigate: Main Menu > Core-CT Financials > Worklist > Worklist