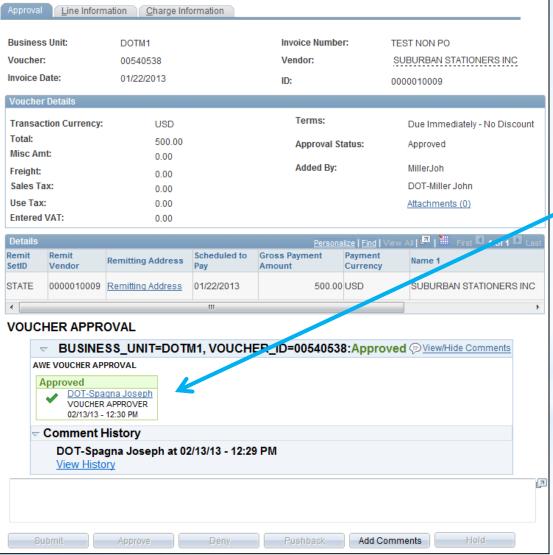

# PO Approvals

- ➤ The look and functionality of PO Approval has been changed to the **Approval Workflow Engine** with the upgrade to Core-CT 9.1.
- Approvers navigate to their worklist to review and approve POs.
- The menu links previously used have been removed as all approval functionality is accessed from approval pages.
- Approve
- Deny
- ➤ Hold
- Pushback (to the previous Approver)
- Adding a AdHoc Reviewer/Approver
- Review Approval History
- New Approve Purchase Orders Page

## PO Approvals

Navigate: Main Menu > Core-CT Financials > Worklist > Worklist

# PO Approvals

Approvers
will navigate
to their
worklist to
see POs they
need to
approve

Edit PO brings you to the PO main page, any changes can be made here

| Favorites Main Menu > Core-CT Financials > Worklist > Worklist |                                                                   |                                                                                                       |  |  |  |  |
|----------------------------------------------------------------|-------------------------------------------------------------------|-------------------------------------------------------------------------------------------------------|--|--|--|--|
| My HR                                                          | Finance Core-CT Help                                              |                                                                                                       |  |  |  |  |
| Maintain Purchase                                              | Order                                                             |                                                                                                       |  |  |  |  |
| Purchase Orde                                                  | er                                                                |                                                                                                       |  |  |  |  |
| Business Unit:<br>PO ID:                                       | DEPM1<br>0000037649                                               | PO Status: Pend Appr Budget Status: Not Chk'd                                                         |  |  |  |  |
| Copy From:                                                     | ▼                                                                 | Hold From Further Processing                                                                          |  |  |  |  |
| ▼ Header                                                       |                                                                   |                                                                                                       |  |  |  |  |
| *PO Date:  *Vendor:  *Vendor ID:                               | 01/24/2013                                                        | Receipt Status: Not Recvd                                                                             |  |  |  |  |
| *Buyer:                                                        | ChuC DEP-Chu Carl                                                 | *Dispatch Method:   Print   □ispatch                                                                  |  |  |  |  |
| PO Reference:                                                  |                                                                   | Amount Summary                                                                                        |  |  |  |  |
| Header Details PO Defaults Requisitions PO Activities          | Activity Summary Document Status Add Comments Add ShipTo Comments | Merchandise: 487.35 Freight/Tax/Misc.: 0.00 Calculate  Total Amount: 487.35 USD  Encumbrance Balance: |  |  |  |  |
|                                                                |                                                                   | Total PO Obligation: 487.350 USD                                                                      |  |  |  |  |
| Add Items From Purchasing Kit                                  | <u>Catalog</u> <u>Item Search</u>                                 | Select Lines To Display  Line: Retrieve                                                               |  |  |  |  |
| Lines  Details Ship To/Due D                                   | Date Statuses Item Information Attributes RFQ Contract            | Personalize   Find   View All   I   First I 1 of 1 Last                                               |  |  |  |  |
| Line Item                                                      | Description PO Qty                                                | *UOM Category Price Merchandise Amount                                                                |  |  |  |  |
| 1                                                              | OEP test of contract 💲 🔼 💢 15.0000                                |                                                                                                       |  |  |  |  |
| View Printable Version Purchase Order Approv                   |                                                                   | *Go to: More   45                                                                                     |  |  |  |  |