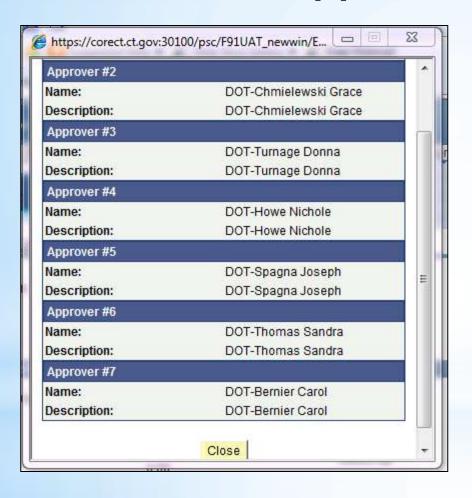

# PO Approvals

- ➤ The look and functionality of PO Approval has been changed to the **Approval Workflow Engine** with the upgrade to Core-CT 9.1.
- Approvers navigate to their worklist to review and approve POs.
- The menu links previously used have been removed as all approval functionality is accessed from approval pages.
- Approve
- Deny
- ➤ Hold
- Pushback (to the previous Approver)
- Adding a AdHoc Reviewer/Approver
- Review Approval History
- New Approve Purchase Orders Page