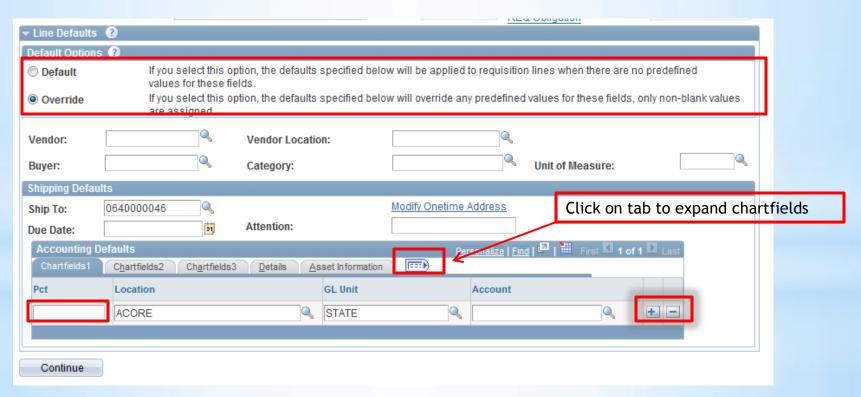

#### Default Options

- A Default Options group box has been added with the Override option defaulted to ensure any changes a
  Requester makes to predefined values will move forward to the requisition lines.
- The **Override** option displays a plus + sign allowing requesters to create multiple distributions lines at the Define Requisition step.
- The Percentage (Pct) field now displays in the Accounting Defaults.