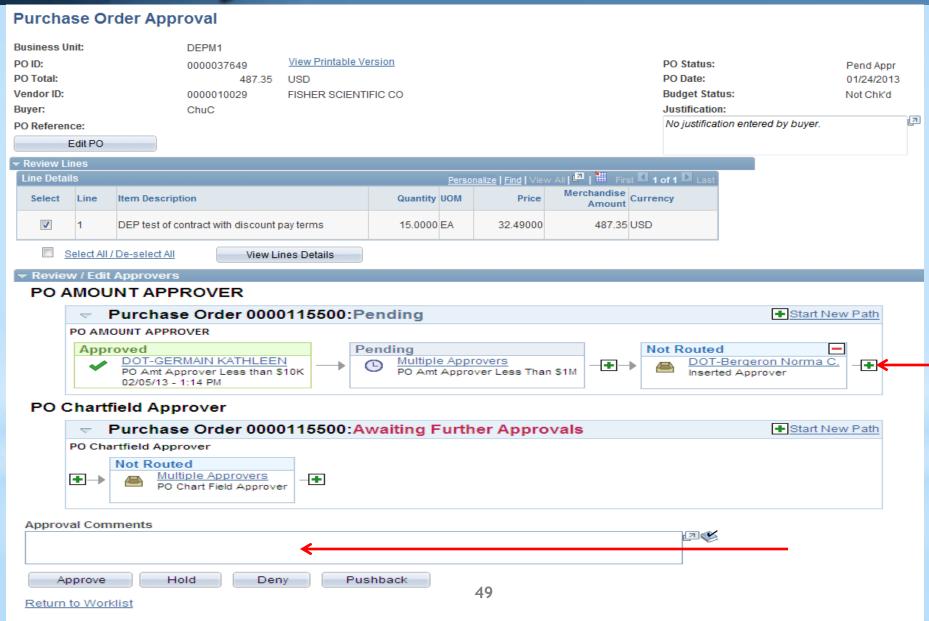

# PO Approvals

- ➤ The look and functionality of PO Approval has been changed to the **Approval Workflow Engine** with the upgrade to Core-CT 9.1.
- Approvers navigate to their worklist to review and approve POs.
- The menu links previously used have been removed as all approval functionality is accessed from approval pages.
- Approve
- Deny
- ➤ Hold
- Pushback (to the previous Approver)
- Adding a AdHoc Reviewer/Approver
- Review Approval History
- New Approve Purchase Orders Page

## PO Approvals

Navigate: Main Menu > Core-CT Financials > Worklist > Worklist

# PO Approvals

Approvers
will navigate
to their
worklist to
see POs they
need to
approve

Edit PO brings you to the PO main page, any changes can be made here

| Favorites Main Menu > Core-CT Financials > Worklist > Worklist |                                                                   |                                                                                                       |  |  |  |  |
|----------------------------------------------------------------|-------------------------------------------------------------------|-------------------------------------------------------------------------------------------------------|--|--|--|--|
| My HR                                                          | Finance Core-CT Help                                              |                                                                                                       |  |  |  |  |
| Maintain Purchase                                              | Order                                                             |                                                                                                       |  |  |  |  |
| Purchase Orde                                                  | er                                                                |                                                                                                       |  |  |  |  |
| Business Unit:<br>PO ID:                                       | DEPM1<br>0000037649                                               | PO Status: Pend Appr Budget Status: Not Chk'd                                                         |  |  |  |  |
| Copy From:                                                     | ▼                                                                 | Hold From Further Processing                                                                          |  |  |  |  |
| ▼ Header                                                       |                                                                   |                                                                                                       |  |  |  |  |
| *PO Date:  *Vendor:  *Vendor ID:                               | 01/24/2013                                                        | Receipt Status: Not Recvd                                                                             |  |  |  |  |
| *Buyer:                                                        | ChuC DEP-Chu Carl                                                 | *Dispatch Method:   Print   □ispatch                                                                  |  |  |  |  |
| PO Reference:                                                  |                                                                   | Amount Summary                                                                                        |  |  |  |  |
| Header Details PO Defaults Requisitions PO Activities          | Activity Summary Document Status Add Comments Add ShipTo Comments | Merchandise: 487.35 Freight/Tax/Misc.: 0.00 Calculate  Total Amount: 487.35 USD  Encumbrance Balance: |  |  |  |  |
|                                                                |                                                                   | Total PO Obligation: 487.350 USD                                                                      |  |  |  |  |
| Add Items From Purchasing Kit                                  | <u>Catalog</u> <u>Item Search</u>                                 | Select Lines To Display  Line: Retrieve                                                               |  |  |  |  |
| Lines  Details Ship To/Due D                                   | Date Statuses Item Information Attributes RFQ Contract            | Personalize   Find   View All   I   First I 1 of 1 Last                                               |  |  |  |  |
| Line Item                                                      | Description PO Qty                                                | *UOM Category Price Merchandise Amount                                                                |  |  |  |  |
| 1                                                              | OEP test of contract 💲 🔼 💢 15.0000                                |                                                                                                       |  |  |  |  |
| View Printable Version Purchase Order Approv                   |                                                                   | *Go to: More   45                                                                                     |  |  |  |  |