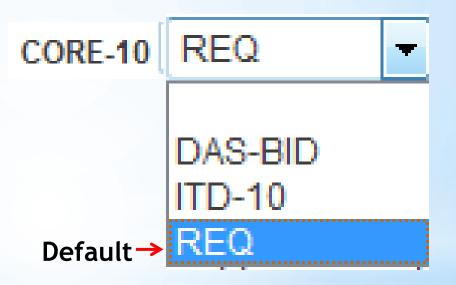

# Core-10

- The Core-10 is defaulted to REQ instead of blank for the CT Multi-Requesters.
- CT Requesters only have the REQ value and it is grayed out.