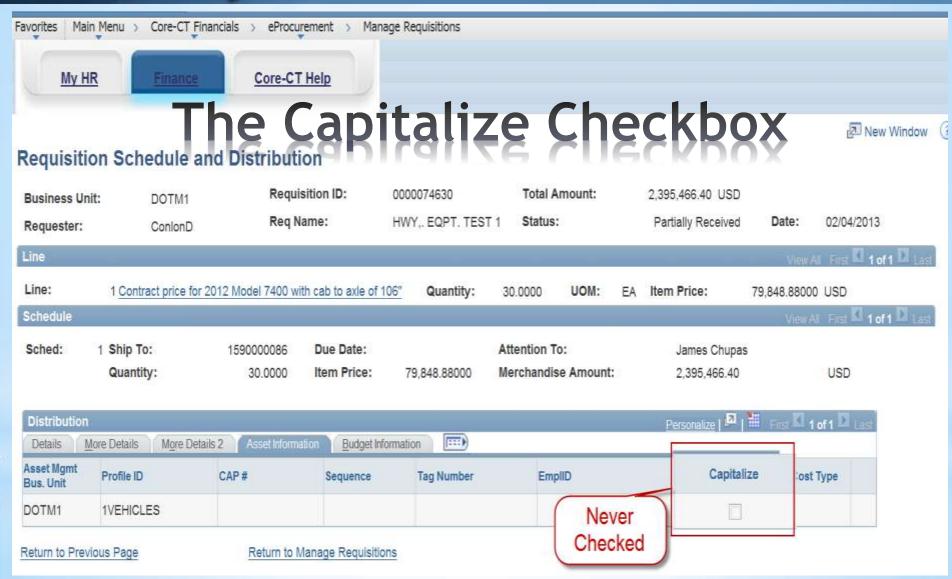

more)



# Business Process/Configuration

8.9

All assets (regardless of cost/value) were system designated as Capitalized assets. The Non-Capitalized 8.9 assets were simply linked to a Non-Capitalized Profile ID

9.1

All assets are now characterized as either Capitalized or Non-Capitalized (based on cost/value).



# Capitalize vs. Non-Capitalize

#### Capitalized Characteristics

Cost/Value > \$999.99

Financial Info in Cost **Table** 

Has Book Record

Can be Depreciated

Has Accounting Entries

Capital Asset = Financial Asset

#### Non-Capitalized Characteristics

Cost/Value < \$1,000.00

Financial Info in Cap-Non Cost Table

No Book Record

Can NOT be Depreciated

No Accounting Entries

Non-Capital = Non-Financial = Controllable = Physical Asset



# Spotlight on the Difference









# Core-Capitalization Threshold





# It's Essential

- ✓ All Assets Require a Receipt
- ✓ Focal Point for Property Record
- ✓ Receipts Contain Physical Info
- ✓ New "Serialize" Functionality
- ✓ Options and Exceptions







- •PO\_RECVPUSH job is run 4 times per day
- AMPS1000 would continue to run each morning

Assets (Physical) loaded Manually















| [CTgo           | State of               | Connectio | cut Comment             |               |                                                                                                                |                       |                   |        |                       |        |
|-----------------|------------------------|-----------|-------------------------|---------------|--------------------------------