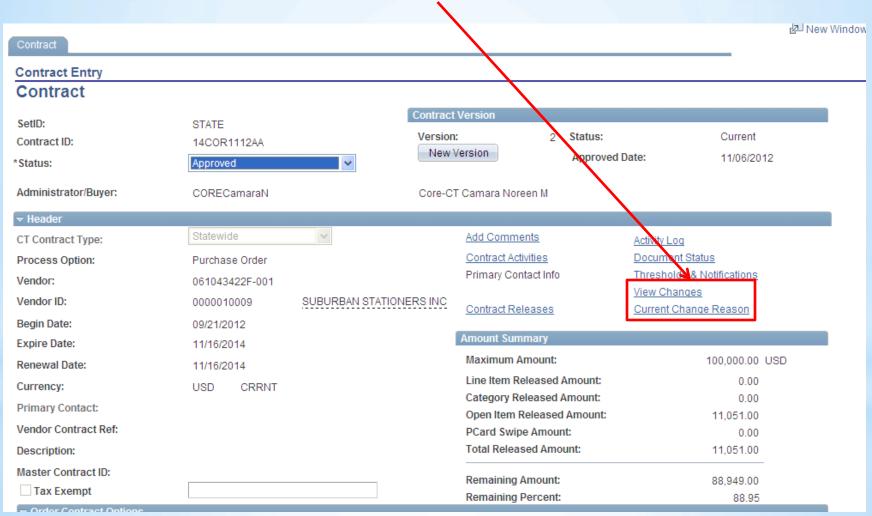

#### Easily track changes from the contract screen including reason codes

| On the state |                                |                | V                        |                         |                  | V2.                |                          | R= I/IeM                          | vvindow 🕜 Heip 🔟  |
|--------------|--------------------------------|----------------|--------------------------|-------------------------|------------------|--------------------|--------------------------|-----------------------------------|-------------------|
| Contract H   | eader Co                       | ntract Line    | Contract Category        | Header Agreemen         | t Line Agreement | Category Agreement |                          |                                   |                   |
|              |                                |                |                          |                         |                  |                    |                          |                                   |                   |
| SetID:       | STATE                          | Contrac        | t ID: 1400               | R1112AA                 |                  |                    |                          |                                   |                   |
| Check the    | records you                    | wish to view,  | and optionally, select a | field on that record.   |                  |                    |                          |                                   |                   |
| ✓ Contra     | ct Header                      |                |                          |                         | Changed Field:   |                    | <u></u>                  |                                   |                   |
| PO De        | faults                         |                |                          |                         | Changed Field:   |                    | <b>Q</b>                 |                                   |                   |
| ✓ Price /    | Adjustments                    |                |                          |                         | Changed Field:   |                    | <b>Q</b>                 |                                   |                   |
| ▼ ThresI     | nolds and No                   | tifications    |                          |                         | Changed Field:   |                    | Q                        |                                   |                   |
| ▼ Search     | and Filter Cri                 | teria          |                          |                         |                  |                    |                          |                                   |                   |
|              | additonal sea<br>en hit search |                | nformation you have. Le  | ave fields blank for al | I the            |                    |                          | Changes a                         | ro                |
| Modified E   |                                | to view the n  | esuits.                  |                         |                  |                    |                          | •                                 |                   |
| Reason C     |                                |                | Q                        |                         |                  |                    |                          | recorded a                        | and               |
| From Date    |                                |                | [31]                     | I o T                   | Date:            | <b>1</b>           |                          | searchable                        | 9                 |
| Version F    |                                |                | <u></u>                  |                         | sion To:         |                    |                          |                                   |                   |
|              |                                | -              |                          |                         |                  |                    |                          |                                   |                   |
| Searc        |                                | Clea           | ar                       | Expand All              |                  | collapse All       |                          |                                   |                   |
| ▼ Contract   | t Header                       |                |                          |                         |                  |                    | <u>Personalize   Fir</u> | <u>nd   View All</u>   ☑   ᠁ Firs | t 1-10 of 39 Last |
| Version      | Sequence                       | Change<br>Type | Description              |                         | Value            |                    | Modified By              | Last Changed                      | Reason            |
| 1            | 0                              | Original       | Allow Open Item Refer    | rence                   | Y                |                    | CORECamaraN              | 10/15/12 4:29:48PM                | ADD FUND          |
| 1            | 0                              | Original       | Maximum Amount           |                         | 100000           |                    | CORECamaraN              | 10/15/12 4:29:48PM                | ADD FUND          |
| 1            | 0                              | Original       | Change Order Source      |                         | ONL              |                    | CORECamaraN              | 10/15/12 4:29:48PM                | ADD FUND          |
| 1            | 0                              | Original       | Contact Sequence Nu      | mber                    |                  |                    | CORECamaraN              | 10/15/12 4:29:48PM                | ADD FUND          |