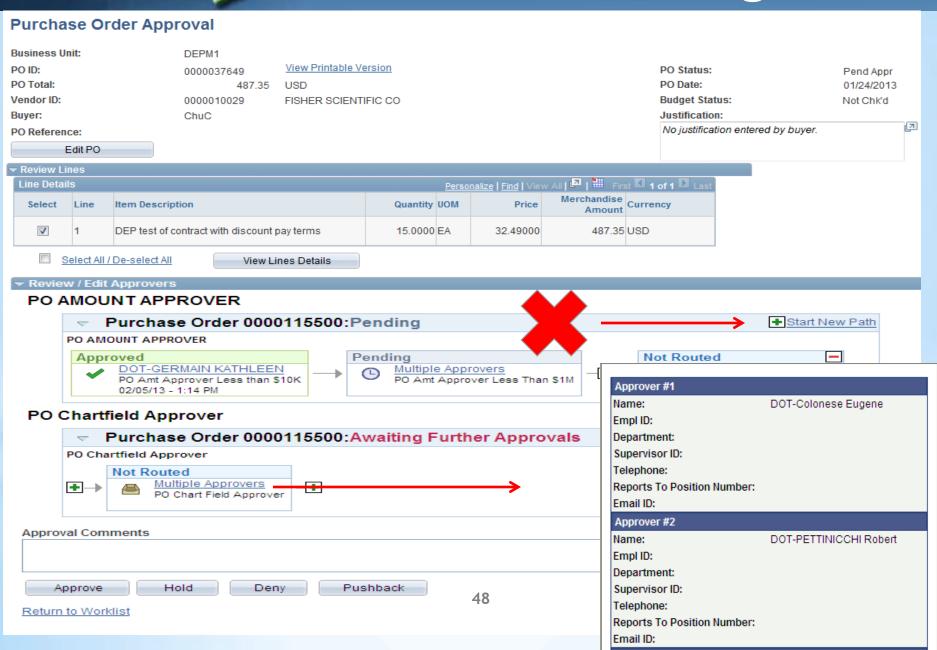

# PO Approvals

- ➤ The look and functionality of PO Approval has been changed to the **Approval Workflow Engine** with the upgrade to Core-CT 9.1.
- Approvers navigate to their worklist to review and approve POs.
- The menu links previously used have been removed as all approval functionality is accessed from approval pages.
- Approve
- Deny
- ➤ Hold
- Pushback (to the previous Approver)
- Adding a AdHoc Reviewer/Approver
- Review Approval History
- New Approve Purchase Orders Page

# PO Approvals

Approvers
will navigate
to their
worklist to
see POs they
need to
approve

Edit PO brings you to the PO main page, any changes can be made here

| Favorites Main Menu > Core-CT Financials > Worklist > Worklist |                                                                   |                                                                                                       |  |  |  |  |
|----------------------------------------------------------------|-------------------------------------------------------------------|-------------------------------------------------------------------------------------------------------|--|--|--|--|
| My HR                                                          | Finance Core-CT Help                                              |                                                                                                       |  |  |  |  |
| Maintain Purchase                                              | Order                                                             |                                                                                                       |  |  |  |  |
| Purchase Orde                                                  | er                                                                |                                                                                                       |  |  |  |  |
| Business Unit:<br>PO ID:                                       | DEPM1<br>0000037649                                               | PO Status: Pend Appr Budget Status: Not Chk'd                                                         |  |  |  |  |
| Copy From:                                                     | ▼                                                                 | Hold From Further Processing                                                                          |  |  |  |  |
| ▼ Header                                                       |                                                                   |                                                                                                       |  |  |  |  |
| *PO Date:  *Vendor:  *Vendor ID:                               | 01/24/2013                                                        | Receipt Status: Not Recvd                                                                             |  |  |  |  |
| *Buyer:                                                        | ChuC DEP-Chu Carl                                                 | *Dispatch Method:   Print   □ispatch                                                                  |  |  |  |  |
| PO Reference:                                                  |                                                                   | Amount Summary                                                                                        |  |  |  |  |
| Header Details PO Defaults Requisitions PO Activities          | Activity Summary Document Status Add Comments Add ShipTo Comments | Merchandise: 487.35 Freight/Tax/Misc.: 0.00 Calculate  Total Amount: 487.35 USD  Encumbrance Balance: |  |  |  |  |
|                                                                |                                                                   | Total PO Obligation: 487.350 USD                                                                      |  |  |  |  |
| Add Items From Purchasing Kit                                  | <u>Catalog</u> <u>Item Search</u>                                 | Select Lines To Display  Line: Retrieve                                                               |  |  |  |  |
| Lines  Details Ship To/Due D                                   | Date Statuses Item Information Attributes RFQ Contract            | Personalize   Find   View All   I   First I 1 of 1 Last                                               |  |  |  |  |
| Line Item                                                      | Description PO Qty                                                | *UOM Category Price Merchandise Amount                                                                |  |  |  |  |
| 1                                                              | OEP test of contract 💲 🔼 💢 15.0000                                |                                                                                                       |  |  |  |  |
| View Printable Version Purchase Order Approv                   |                                                                   | *Go to: More   45                                                                                     |  |  |  |  |