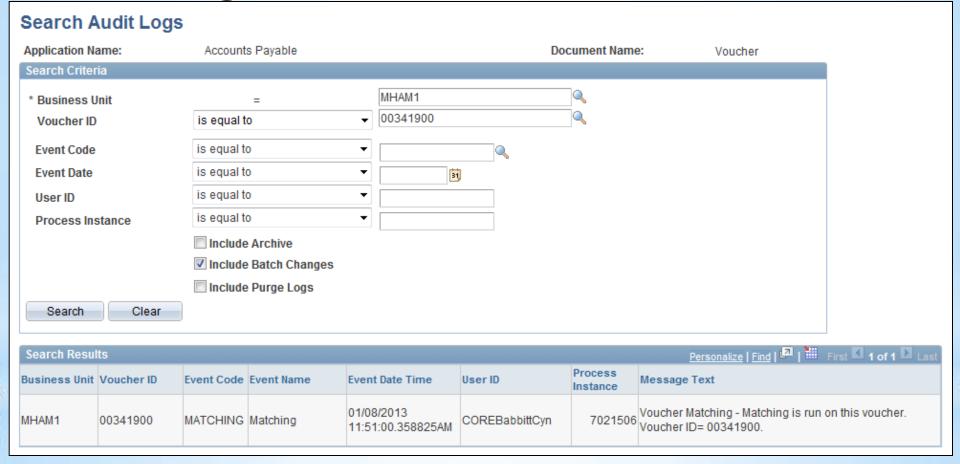

# 9.1 Accounts Payable Deltas

- \*Navigating in AP
- \*Voucher Component
- \*Session Defaults
- \*Attachments
- \*Audit Logs
- \*AWE Approval