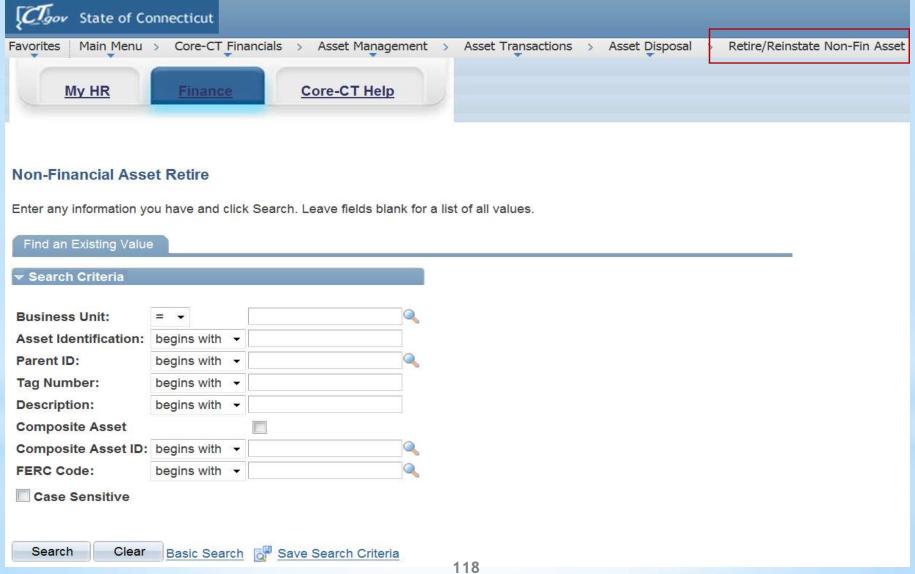

| - 11  | a                                            |                    |                               |                |



# Core- Non-Capital Assets

## Working with Non-Capital Assets

Cost Adjustments

Retire/Reinstate

**Inter-Unit Transfers** 

Inventory



# Core- Non-Capital Assets





# Core- Non-Capital Assets



# Core- Physical Inventory Extract/Scope/Occurrence





#### Physical Inventory





## Physical Inventory

| CTgov State of Connecticut           |                                                                 |
|--------------------------------------|-----------------------------------------------------------------|
| Favorites Main Menu > Core-C         | T Financials > Asset Management > Mass Change > Define Criteria |
| My HR Finan                          | ce Core-CT Help                                                 |
| Description <u>Criteria and Defa</u> | ults AM Specific Fields Generate SQL Execution History          |
| Mass Change Definition:              | NONCAP_SCANSCOPE                                                |
| Mass Change Template:                | PI NCP