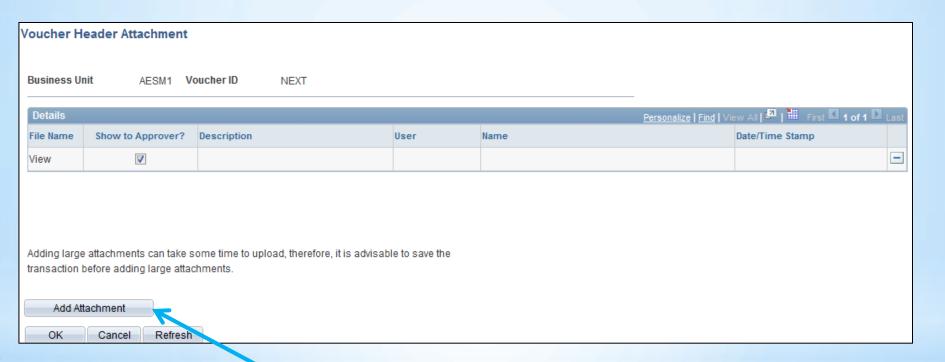

# 9.1 Accounts Payable Deltas

- \*Navigating in AP
- \*Voucher Component
- \*Session Defaults
- \*Attachments
- \*Audit Logs
- \*AWE Approval