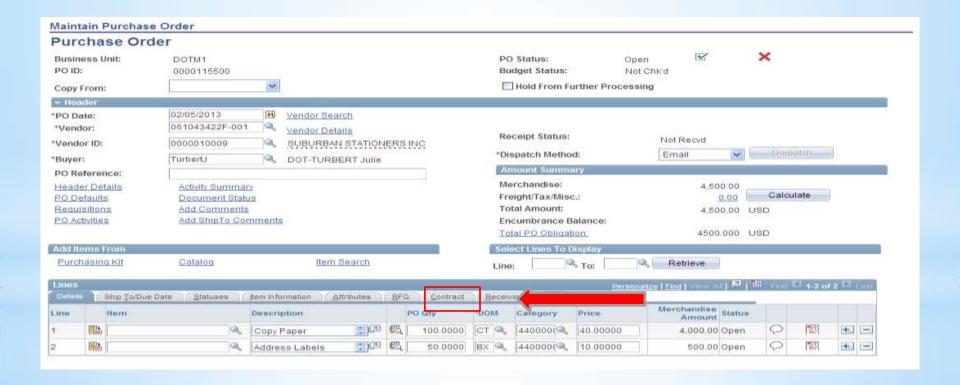

#### New Contract tab at the line detail level

#### **PO Contract Search**

Use the Contract Search Icon to pull up Contract Search window

Use the magnifying glass as normal for searching