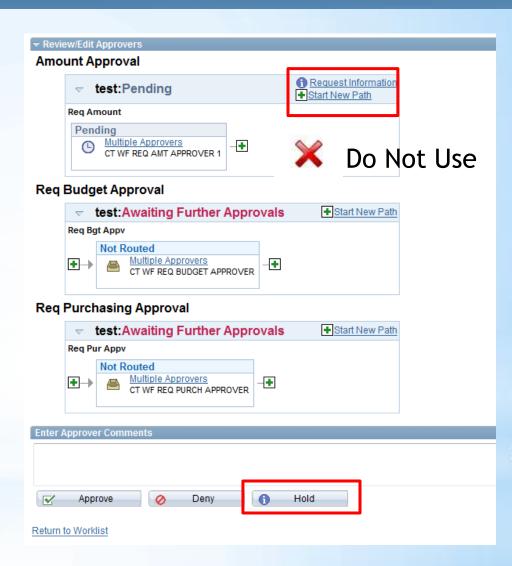

#### **Approval After Editing**

After editing a requisition the approver is required to go back into Requisition

Approval to approve it.

# Hold Functionality

Approval history is tracked and viewable

# View History

#### **Req Budget Approval**

Approval History

#### Req Purchasing Approval