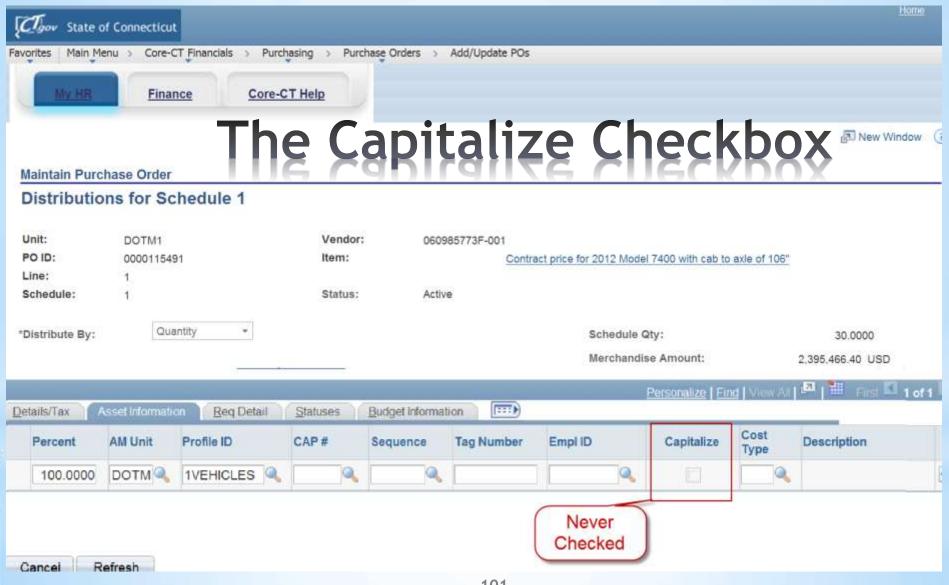

e)



# Business Process/Configuration

8.9

All assets (regardless of cost/value) were system designated as Capitalized assets. The Non-Capitalized 8.9 assets were simply linked to a Non-Capitalized Profile ID

9.1

All assets are now characterized as either Capitalized or Non-Capitalized (based on cost/value).



# Capitalize vs. Non-Capitalize

#### Capitalized Characteristics

Cost/Value > \$999.99

Financial Info in Cost **Table** 

Has Book Record

Can be Depreciated

Has Accounting Entries

Capital Asset = Financial Asset

#### Non-Capitalized Characteristics

Cost/Value < \$1,000.00

Financial Info in Cap-Non Cost Table

No Book Record

Can NOT be Depreciated

No Accounting Entries

Non-Capital = Non-Financial = Controllable = Physical Asset



# Spotlight on the Difference









# Core-Capitalization Threshold





# It's Essential

- ✓ All Assets Require a Receipt
- ✓ Focal Point for Property Record
- ✓ Receipts Contain Physical Info
- ✓ New "Serialize" Functionality
- ✓ Options and Exceptions







- •PO\_RECVPUSH job is run 4 times per day
- AMPS1000 would continue to run each morning

Assets (Physical) loaded Manually















| [CTgo           | State of               | Connectio | cut Comment             |               |                                                                                                                |                       |                   |        |                       |        |
|-----------------|------------------------|-----------|-------------------------|---------------|------------------------------------