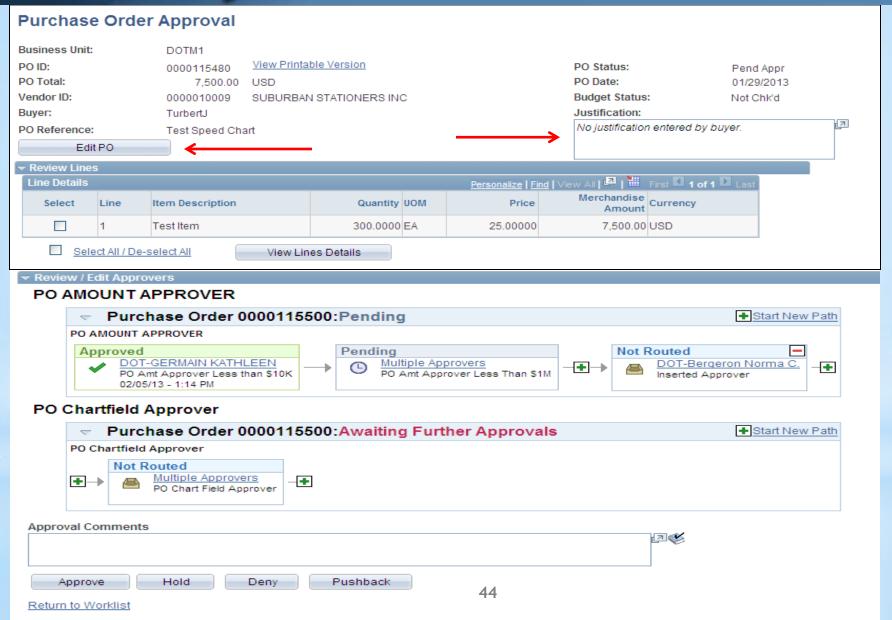

# PO Approvals

Approvers
will navigate
to their
worklist to
see POs they
need to
approve

Edit PO brings you to the PO main page, any changes can be made here

| Favorites Main Menu > Core-CT Financials > Worklist > Worklist |                                                                   |                                                                                                       |  |  |  |  |
|----------------------------------------------------------------|-------------------------------------------------------------------|-------------------------------------------------------------------------------------------------------|--|--|--|--|
| My HR                                                          | Finance Core-CT Help                                              |                                                                                                       |  |  |  |  |
| Maintain Purchase                                              | Order                                                             |                                                                                                       |  |  |  |  |
| Purchase Orde                                                  | er                                                                |                                                                                                       |  |  |  |  |
| Business Unit:<br>PO ID:                                       | DEPM1<br>0000037649                                               | PO Status: Pend Appr Budget Status: Not Chk'd                                                         |  |  |  |  |
| Copy From:                                                     | ▼                                                                 | Hold From Further Processing                                                                          |  |  |  |  |
| ▼ Header                                                       |                                                                   |                                                                                                       |  |  |  |  |
| *PO Date:  *Vendor:  *Vendor ID:                               | 01/24/2013                                                        | Receipt Status: Not Recvd                                                                             |  |  |  |  |
| *Buyer:                                                        | ChuC DEP-Chu Carl                                                 | *Dispatch Method:   Print   □ispatch                                                                  |  |  |  |  |
| PO Reference:                                                  |                                                                   | Amount Summary                                                                                        |  |  |  |  |
| Header Details PO Defaults Requisitions PO Activities          | Activity Summary Document Status Add Comments Add ShipTo Comments | Merchandise: 487.35 Freight/Tax/Misc.: 0.00 Calculate  Total Amount: 487.35 USD  Encumbrance Balance: |  |  |  |  |
|                                                                |                                                                   | Total PO Obligation: 487.350 USD                                                                      |  |  |  |  |
| Add Items From Purchasing Kit                                  | <u>Catalog</u> <u>Item Search</u>                                 | Select Lines To Display  Line: Retrieve                                                               |  |  |  |  |
| Lines  Details Ship To/Due D                                   | Date Statuses Item Information Attributes RFQ Contract            | Personalize   Find   View All   I   First I 1 of 1 Last                                               |  |  |  |  |
| Line Item                                                      | Description PO Qty                                                | *UOM Category Price Merchandise Amount                                                                |  |  |  |  |
| 1                                                              | OEP test of contract 💲 🔼 💢 15.0000                                |                                                                                                       |  |  |  |  |
| View Printable Version Purchase Order Approv                   |                                                                   | *Go to: More   45                                                                                     |  |  |  |  |