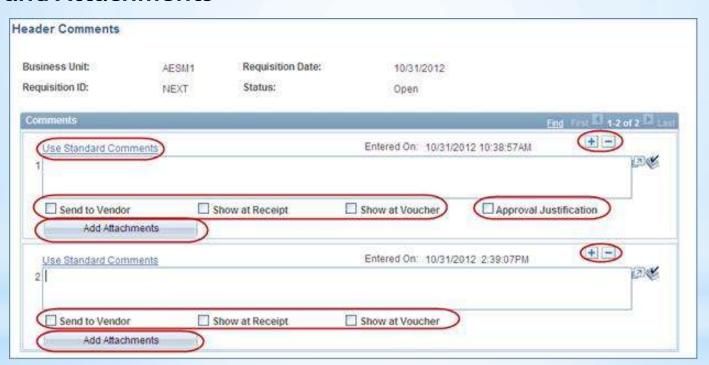

#### Comments and Attachments

**Expanded Functionality for Adding Requisition Comments and Attachments** 

ePro requesters have the option to add multiple comments and attachments to the requisition header, as well as each requisition line.