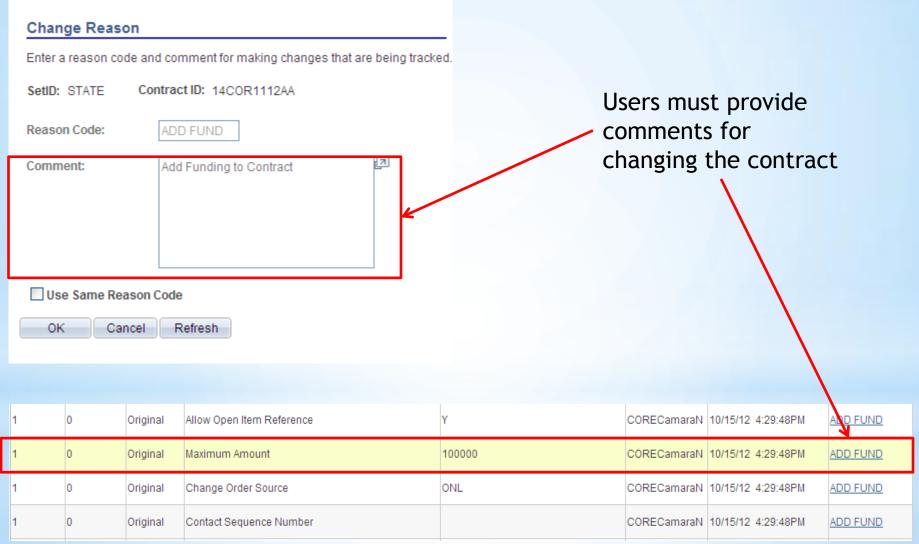

#### Easily track changes from the contract screen including reason codes

| On the state |                                |                | V                        |                         |                  | V2.                |                          | R= I/IeM                          | vvindow 🕜 Heip 🔟  |
|--------------|--------------------------------|----------------|--------------------------|-------------------------|------------------|--------------------|--------------------------|-----------------------------------|-------------------|
| Contract H   | eader Co                       | ntract Line    | Contract Category        | Header Agreemen         | t Line Agreement | Category Agreement |                          |                                   |                   |
|              |                                |                |                          |                         |                  |                    |                          |                                   |                   |
| SetID:       | STATE                          | Contrac        | t ID: 1400               | R1112AA                 |                  |                    |                          |                                   |                   |
| Check the    | records you                    | wish to view,  | and optionally, select a | field on that record.   |                  |                    |                          |                                   |                   |
| ✓ Contra     | ct Header                      |                |                          |                         | Changed Field:   |                    | <u></u>                  |                                   |                   |
| PO De        | faults                         |                |                          |                         | Changed Field:   |                    | <b>Q</b>                 |                                   |                   |
| ✓ Price /    | Adjustments                    |                |                          |                         | Changed Field:   |                    | <b>Q</b>                 |                                   |                   |
| ▼ ThresI     | nolds and No                   | tifications    |                          |                         | Changed Field:   |                    | Q                        |                                   |                   |
| ▼ Search     | and Filter Cri                 | teria          |                          |                         |                  |                    |                          |                                   |                   |
|              | additonal sea<br>en hit search |                | nformation you have. Le  | ave fields blank for al | I the            |                    |                          | Changes a                         | ro                |
| Modified E   |                                | to view the n  | esuits.                  |                         |                  |                    |                          | •                                 |                   |
| Reason C     |                                |                | Q                        |                         |                  |                    |                          | recorded a                        | and               |
| From Date    |                                |                | [31]                     | I o T                   | Date:            | <b>1</b>           |                          | searchable                        | 9                 |
| Version F    |                                |                | <u></u>                  |                         | sion To:         |                    |                          |                                   |                   |
|              |                                | -              |                          |                         |                  |                    |                          |                                   |                   |
| Searc        |                                | Clea           | ar                       | Expand All              |                  | collapse All       |                          |                                   |                   |
| ▼ Contract   | t Header                       |                |                          |                         |                  |                    | <u>Personalize   Fir</u> | <u>nd   View All</u>   ☑   ᠁ Firs | t 1-10 of 39 Last |
| Version      | Sequence                       | Change<br>Type | Description              |                         | Value            |                    | Modified By              | Last Changed                      | Reason            |
| 1            | 0                              | Original       | Allow Open Item Refer    | rence                   | Y                |                    | CORECamaraN              | 10/15/12 4:29:48PM                | ADD FUND          |
| 1            | 0                              | Original       | Maximum Amount           |                         | 100000           |                    | CORECamaraN              | 10/15/12 4:29:48PM                | ADD FUND          |
| 1            | 0                              | Original       | Change Order Source      |                         | ONL              |                    | CORECamaraN              | 10/15/12 4:29:48PM                | ADD FUND          |
| 1            | 0                              | Original       | Contact Sequence Nu      | mber                    |                  |                    | CORECamaraN              | 10/15/12 4:29:48PM                | ADD FUND          |