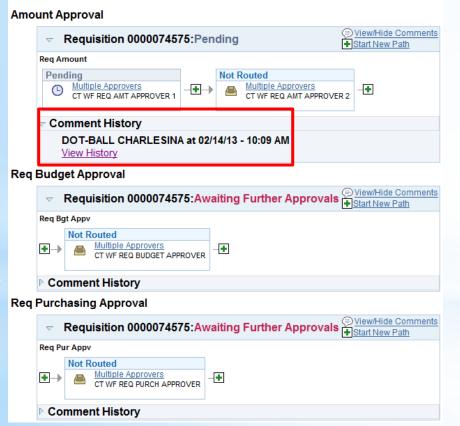

# Hold Functionality

Approval history is tracked and viewable

# View History

#### **Req Budget Approval**

Approval History

#### Req Purchasing Approval