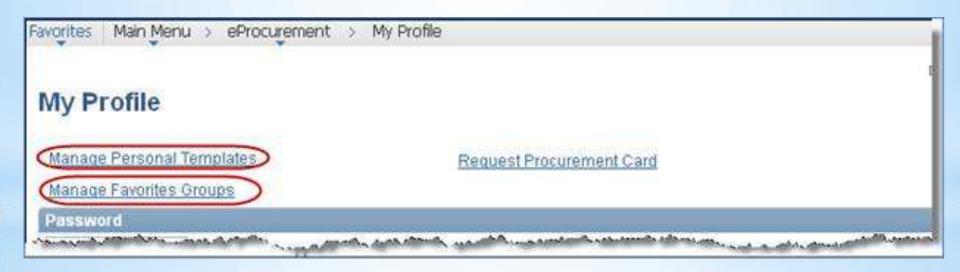

# Templates and Favorites

Both Personal Templates and Favorites Groups are managed in **MyProfile**. In Core-CT 9.1 Templates and Favorites can be shared between requesters within an agency.