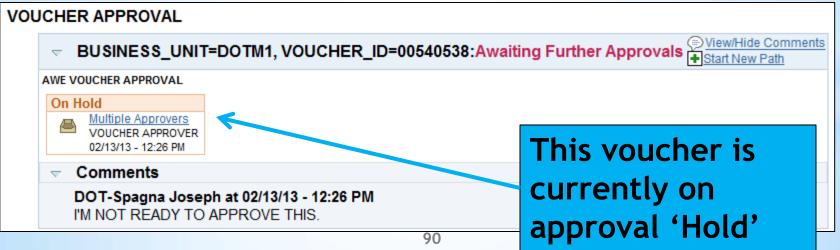

# PO Approvals

- ➤ The look and functionality of PO Approval has been changed to the **Approval Workflow Engine** with the upgrade to Core-CT 9.1.
- Approvers navigate to their worklist to review and approve POs.
- The menu links previously used have been removed as all approval functionality is accessed from approval pages.
- Approve
- Deny
- ➤ Hold
- Pushback (to the previous Approver)
- Adding a AdHoc Reviewer/Approver
- Review Approval History
- New Approve Purchase Orders Page

## PO Approvals

Navigate: Main Menu > Core-CT Financials > Worklist > Worklist

# Hold Functionality

Approval history is tracked and viewable