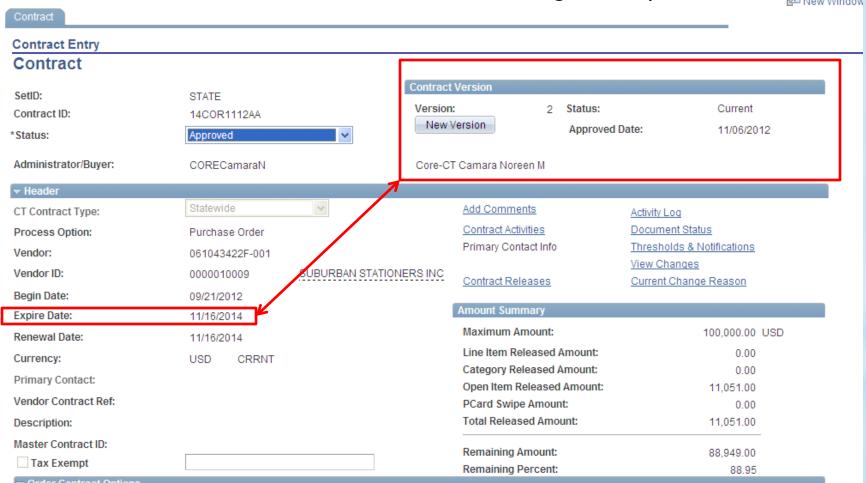

#### Contract Version

Contract versions must be created for changes in expiration date New Window