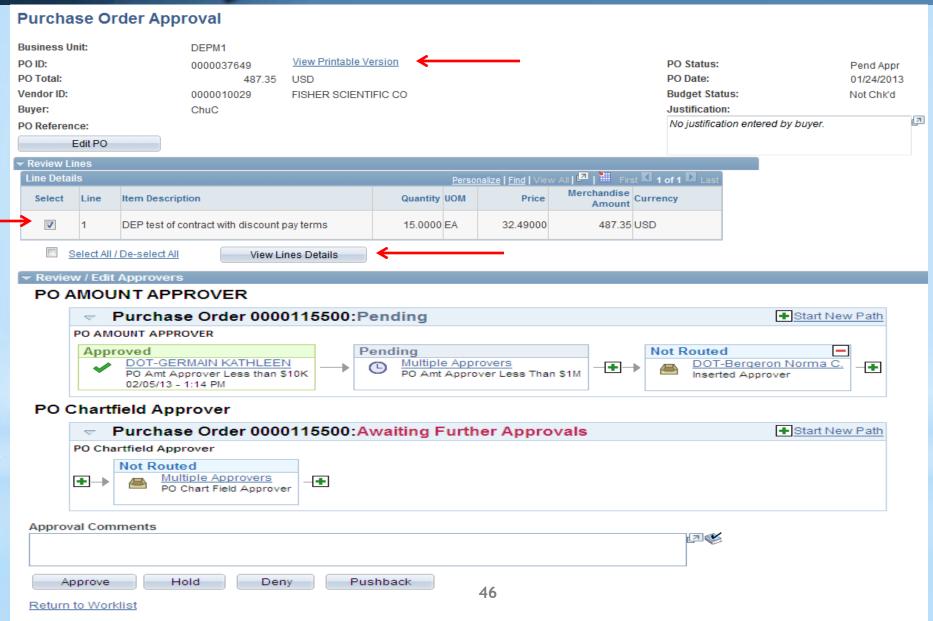

# PO Approvals

Approvers
will navigate
to their
worklist to
see POs they
need to
approve

Edit PO brings you to the PO main page, any changes can be made here

| Favorites Main Menu > Core-CT Financials > Worklist > Worklist |                                                                   |                                                                                                       |  |  |  |  |
|----------------------------------------------------------------|-------------------------------------------------------------------|-------------------------------------------------------------------------------------------------------|--|--|--|--|
| My HR                                                          | Finance Core-CT Help                                              |                                                                                                       |  |  |  |  |
| Maintain Purchase                                              | Order                                                             |                                                                                                       |  |  |  |  |
| Purchase Orde                                                  | er                                                                |                                                                                                       |  |  |  |  |
| Business Unit:<br>PO ID:                                       | DEPM1<br>0000037649                                               | PO Status: Pend Appr Budget Status: Not Chk'd                                                         |  |  |  |  |
| Copy From:                                                     | ▼                                                                 | Hold From Further Processing                                                                          |  |  |  |  |
| ▼ Header                                                       |                                                                   |                                                                                                       |  |  |  |  |
| *PO Date:  *Vendor:  *Vendor ID:                               | 01/24/2013                                                        | Receipt Status: Not Recvd                                                                             |  |  |  |  |
| *Buyer:                                                        | ChuC DEP-Chu Carl                                                 | *Dispatch Method:   Print   □ispatch                                                                  |  |  |  |  |
| PO Reference:                                                  |                                                                   | Amount Summary                                                                                        |  |  |  |  |
| Header Details PO Defaults Requisitions PO Activities          | Activity Summary Document Status Add Comments Add ShipTo Comments | Merchandise: 487.35 Freight/Tax/Misc.: 0.00 Calculate  Total Amount: 487.35 USD  Encumbrance Balance: |  |  |  |  |
|                                                                |                                                                   | Total PO Obligation: 487.350 USD                                                                      |  |  |  |  |
| Add Items From Purchasing Kit                                  | <u>Catalog</u> <u>Item Search</u>                                 | Select Lines To Display  Line: Retrieve                                                               |  |  |  |  |
| Lines  Details Ship To/Due D                                   | Date Statuses Item Information Attributes RFQ Contract            | Personalize   Find   View All   I   First I 1 of 1 Last                                               |  |  |  |  |
| Line Item                                                      | Description PO Qty                                                | *UOM Category Price Merchandise Amount                                                                |  |  |  |  |
| 1                                                              | OEP test of contract 💲 🔼 💢 15.0000                                |                                                                                                       |  |  |  |  |
| View Printable Version Purchase Order Approv                   |                                                                   | *Go to: More   45                                                                                     |  |  |  |  |