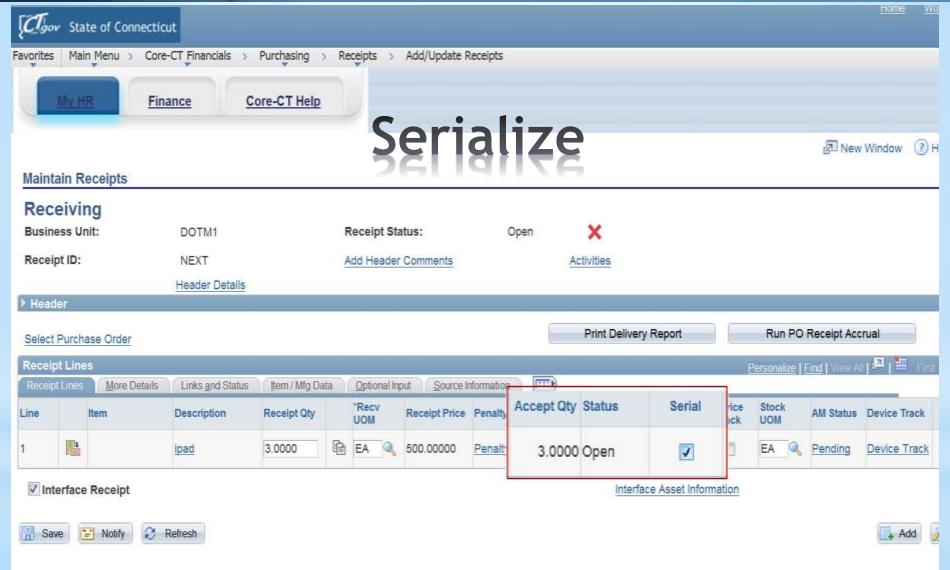

alized Characteristics

Cost/Value > \$999.99

Financial Info in Cost **Table** 

Has Book Record

Can be Depreciated

Has Accounting Entries

Capital Asset = Financial Asset

#### Non-Capitalized Characteristics

Cost/Value < \$1,000.00

Financial Info in Cap-Non Cost Table

No Book Record

Can NOT be Depreciated

No Accounting Entries

Non-Capital = Non-Financial = Controllable = Physical Asset



# Spotlight on the Difference









# Core-Capitalization Threshold





# It's Essential

- ✓ All Assets Require a Receipt
- ✓ Focal Point for Property Record
- ✓ Receipts Contain Physical Info
- ✓ New "Serialize" Functionality
- ✓ Options and Exceptions







- •PO\_RECVPUSH job is run 4 times per day
- AMPS1000 would continue to run each morning

Assets (Physical) loaded Manually















| [CTgo           | State of               | Connectio | cut Comment             |               |                                                                                                                |                       |                   |        |                       |        |
|-----------------|------------------------|-----------|-------------------------|---------------|----------------------------------------------------------------------------------------------------------------|-----------------------|-------------------|--------|-----------------------|--------|
| avorites        | Main Men               | u > Core  | -CT Financials > Purcha | sing > Not of | dd date kec