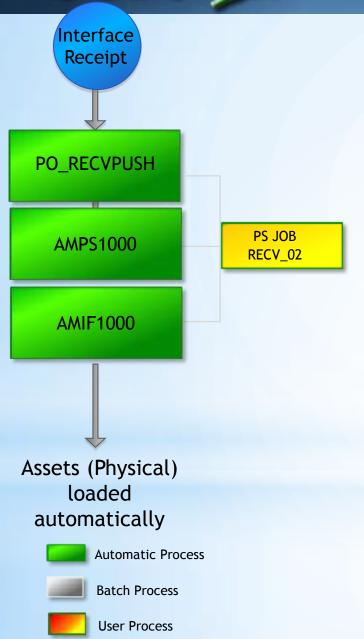

ts are now characterized as either Capitalized or Non-Capitalized (based on cost/value).



# Capitalize vs. Non-Capitalize

#### Capitalized Characteristics

Cost/Value > \$999.99

Financial Info in Cost **Table** 

Has Book Record

Can be Depreciated

Has Accounting Entries

Capital Asset = Financial Asset

#### Non-Capitalized Characteristics

Cost/Value < \$1,000.00

Financial Info in Cap-Non Cost Table

No Book Record

Can NOT be Depreciated

No Accounting Entries

Non-Capital = Non-Financial = Controllable = Physical Asset



# Spotlight on the Difference









# Core-Capitalization Threshold





# It's Essential

- ✓ All Assets Require a Receipt
- ✓ Focal Point for Property Record
- ✓ Receipts Contain Physical Info
- ✓ New "Serialize" Functionality
- ✓ Options and Exceptions







- •PO\_RECVPUSH job is run 4 times per day
- AMPS1000 would continue to run each morning

Assets (Physical) loaded Manually















| [CTgo           | State of               | Connectio | cut Comment             |               |                                                                                                                |                       |                   |        |                       |        |
|-----------------|------------------------|-----------|-------------------------|---------------|----------------------------------------------------------------------------------------------------------------|-----------------------|-------------------|--------|-----------------------|--------|
| avorites        | Main Men               | u > Core  | -CT