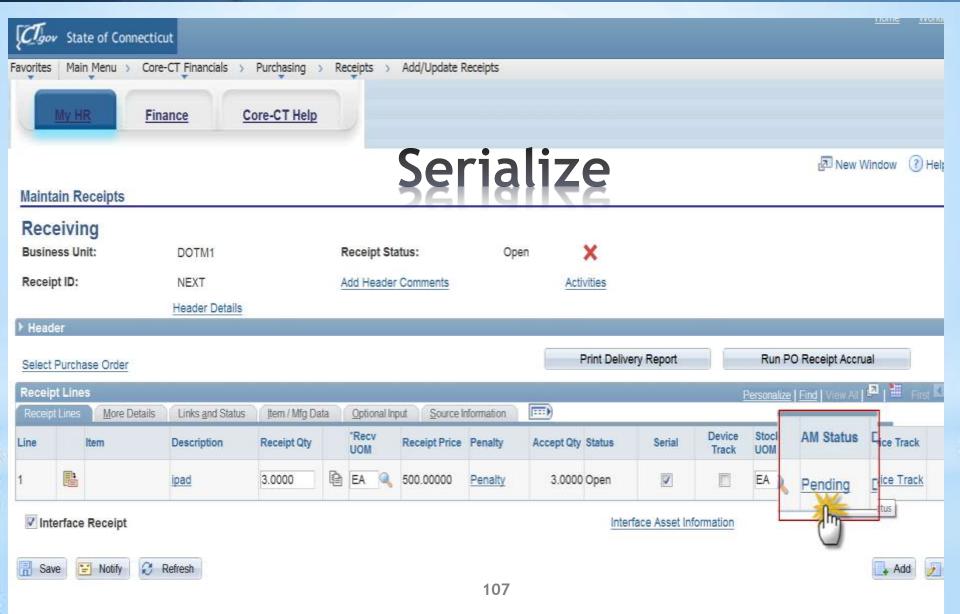

ed Characteristics

Cost/Value > \$999.99

Financial Info in Cost **Table** 

Has Book Record

Can be Depreciated

Has Accounting Entries

Capital Asset = Financial Asset

#### Non-Capitalized Characteristics

Cost/Value < \$1,000.00

Financial Info in Cap-Non Cost Table

No Book Record

Can NOT be Depreciated

No Accounting Entries

Non-Capital = Non-Financial = Controllable = Physical Asset



# Spotlight on the Difference









# Core-Capitalization Threshold





# It's Essential

- ✓ All Assets Require a Receipt
- ✓ Focal Point for Property Record
- ✓ Receipts Contain Physical Info
- ✓ New "Serialize" Functionality
- ✓ Options and Exceptions







- •PO\_RECVPUSH job is run 4 times per day
- AMPS1000 would continue to run each morning

Assets (Physical) loaded Manually















| [CTgo           | State of               | Connectio | cut Comment             |               |                                                                                                                |                       |                   |        |                       |        |
|-----------------|------------------------|-----------|-------------------------|---------------|----------------------------------------------------------------------------------------------------------------|-----------------------|-------------------|--------|-----------------------|--------|
| avorites        | Main Men               | u > Core  | -CT Financials > Purcha | sing > Not of | dd date kec