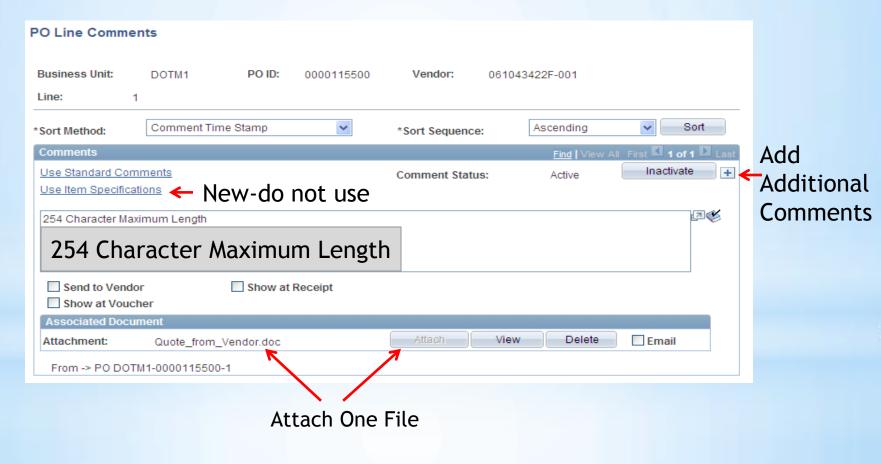

#### PO Line Comments

#### Comments and Attachments

**Expanded Functionality for Adding Requisition Comments and Attachments** 

ePro requesters have the option to add multiple comments and attachments to the requisition header, as well as each requisition line.