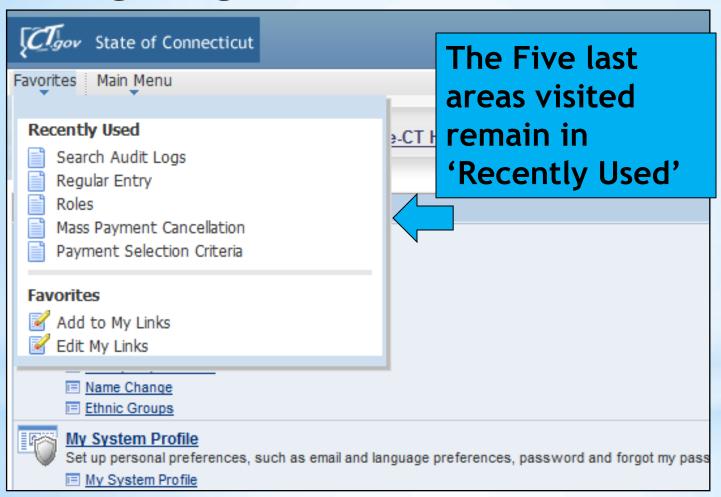

# 9.1 Accounts Payable Deltas

- \*Navigating in AP
- \*Voucher Component
- \*Session Defaults
- \*Attachments
- \*Audit Logs
- \*AWE Approval

#### \*Navigating in AP

You just sorted your menu alphabetically