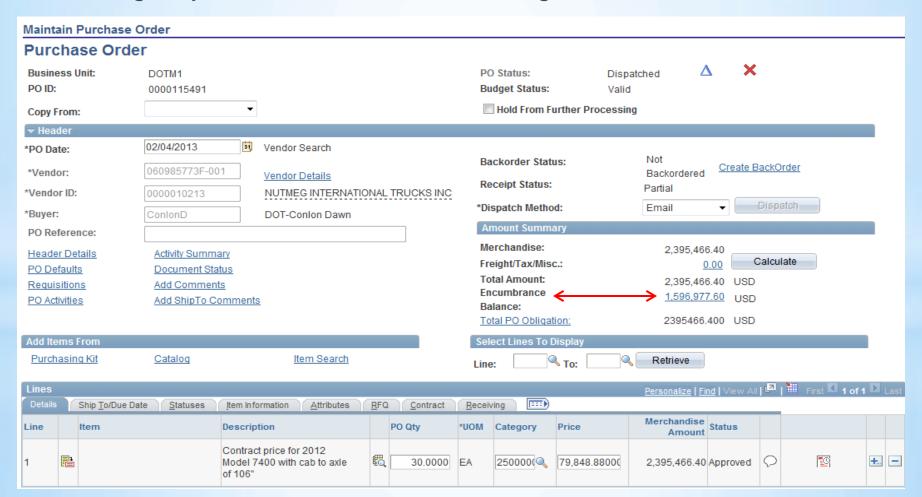

# Encumbrance Look-up

After a Purchase Order is Dispatched an encumbrance link is now available. It gives you the available and/or remaining encumbrance for the PO.

# Encumbrance Look-up

View the accounting information regarding the purchase order encumbrance

Click the scroll bar to view additional information

# Encumbrance Look-up

From the PO you can drill to look up the Ledger Group