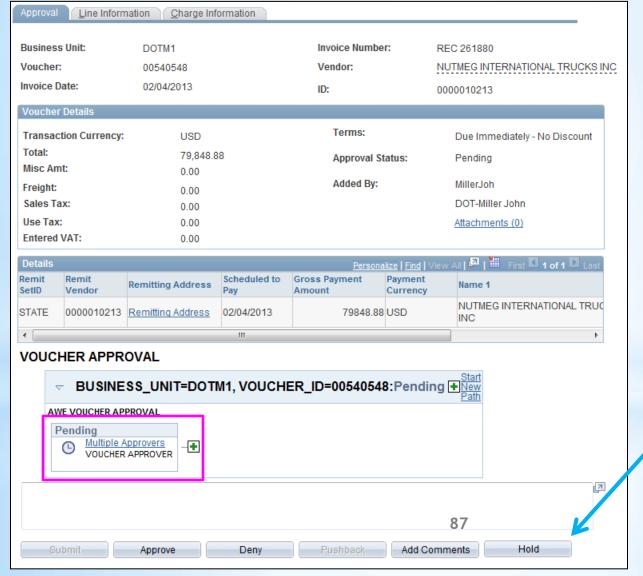

# PO Approvals

- ➤ The look and functionality of PO Approval has been changed to the **Approval Workflow Engine** with the upgrade to Core-CT 9.1.
- Approvers navigate to their worklist to review and approve POs.
- The menu links previously used have been removed as all approval functionality is accessed from approval pages.
- Approve
- Deny
- ➤ Hold
- Pushback (to the previous Approver)
- Adding a AdHoc Reviewer/Approver
- Review Approval History
- New Approve Purchase Orders Page