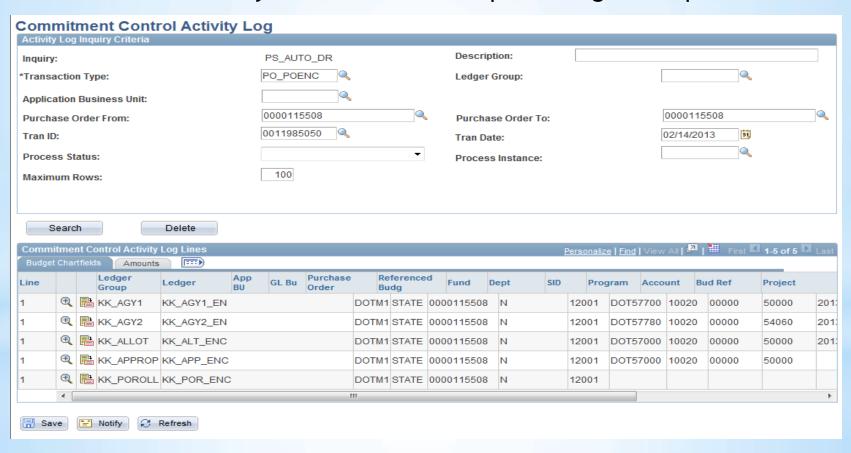

# Encumbrance Look-up

After a Purchase Order is Dispatched an encumbrance link is now available. It gives you the available and/or remaining encumbrance for the PO.

# Encumbrance Look-up

View the accounting information regarding the purchase order encumbrance

Click the scroll bar to view additional information

# Encumbrance Look-up

From the PO you can drill to look up the Ledger Group