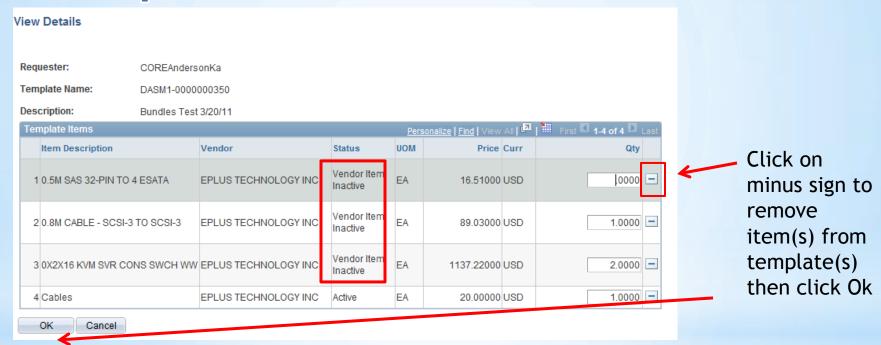

# Templates

Items added to Favorites and Templates that become unavailable will still display, but are clearly labeled with the status **Vendor Item Inactive**. The requester can remove these items at anytime.