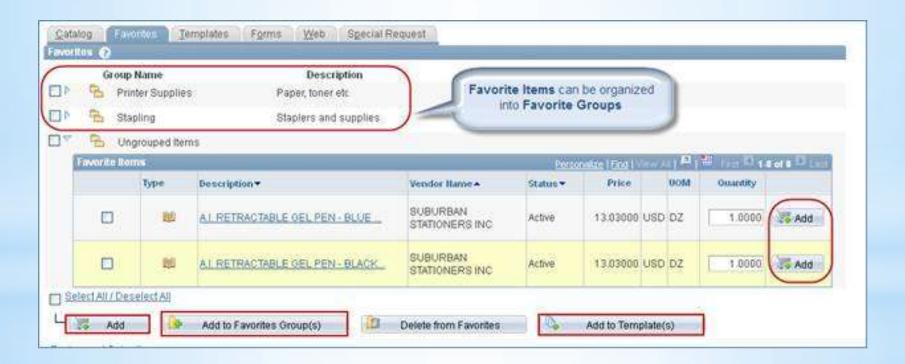

# Templates and Favorites

Both Personal Templates and Favorites Groups are managed in **MyProfile**. In Core-CT 9.1 Templates and Favorites can be shared between requesters within an agency.

#### Favorites

The requisition Favorites and Templates functions have been enhanced in Core-CT 9.1.