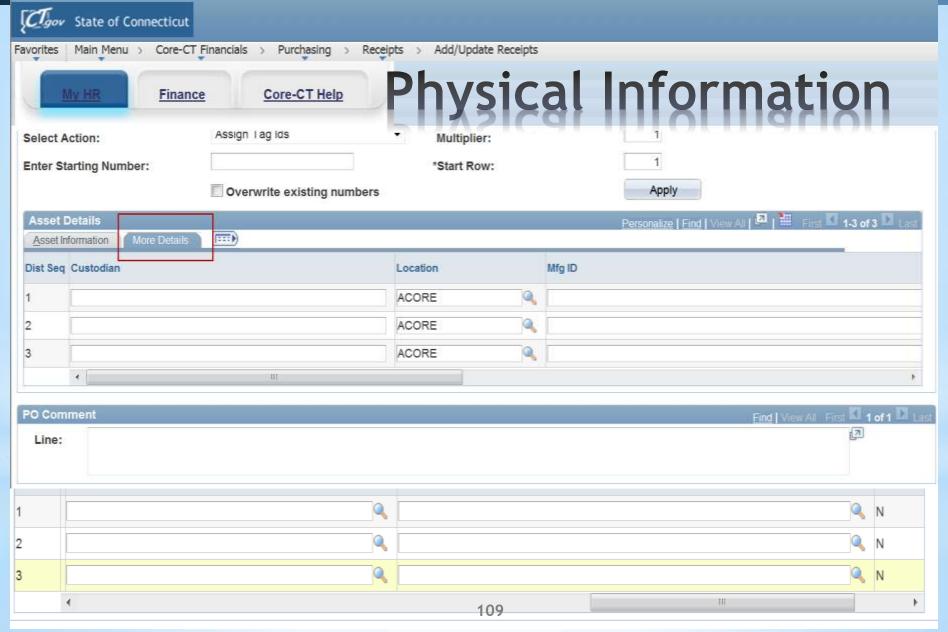

|                                                                                                                | NEXT                  | 25                |        | 1CNTRLITEM            | ×      |
| 2               | DOTM1                  | Open      | 1.0000                  |               |                                                                                                                | NEXT                  | <b>E</b>          |        | 1CNTRLITEM            | ×      |
| 3               | DOTM1                  | Open      | 1.0000                  |               |                                                                                                                | NEXT                  | 25                |        | 1CNTRLITEM            | ×      |







| CToor Sta