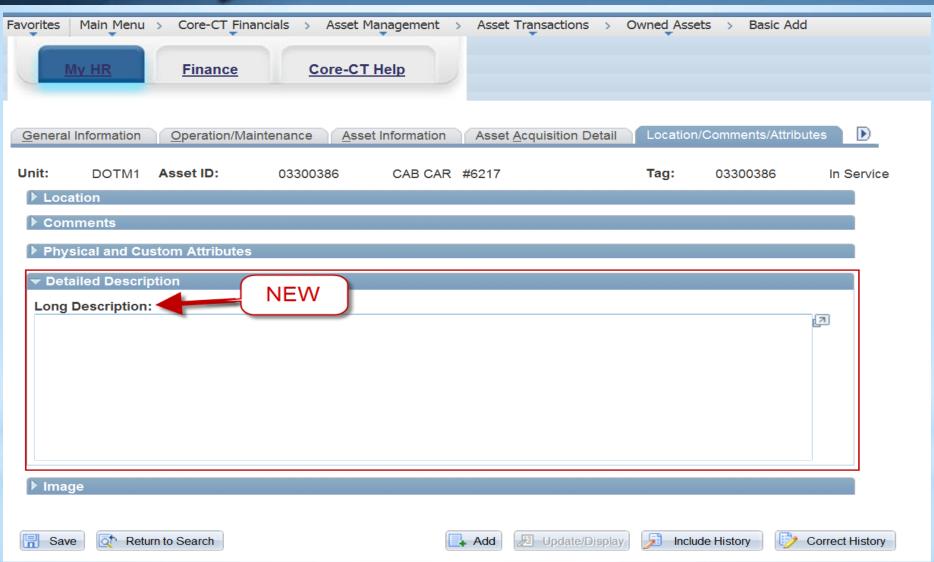

#### Overall 9.1

- Postponement of the implementation of Pcard, elnvoicing and Direct Connect to Grainger
- System will not be available until Monday March 4, 2013 a notification will be sent out
- Run Controls and My Links will be deleted
  - Recommend taking screenshots of current run controls in order to recreate new run controls
  - Reestablish My Links after upgrade
- Attachments
  - Highly recommend using MS Office standard file formats and .pdf - <u>remember</u> users that you want to see the attachment must have the software to open the attachment