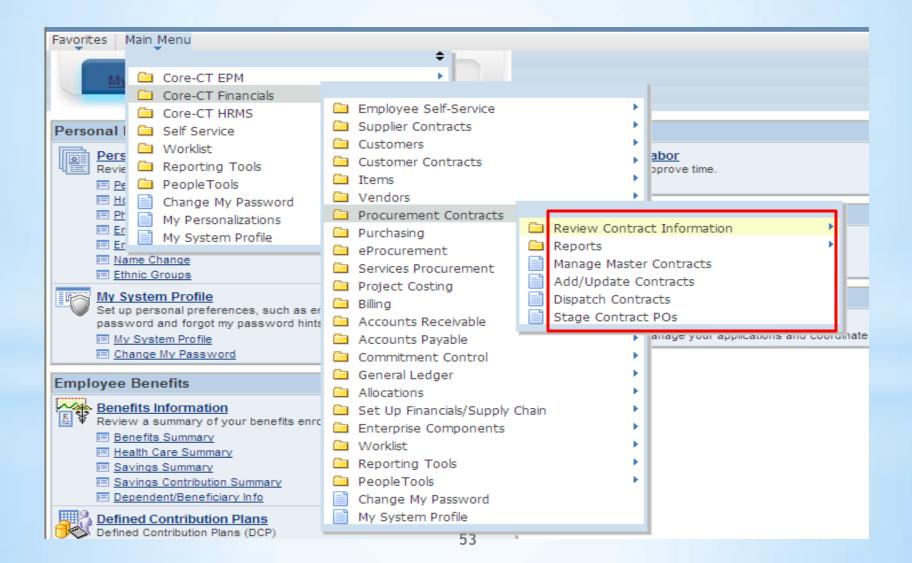

# 9.1 Contracts Deltas

New navigation - Main Menu > Core-CT Financials > Procurement Contracts