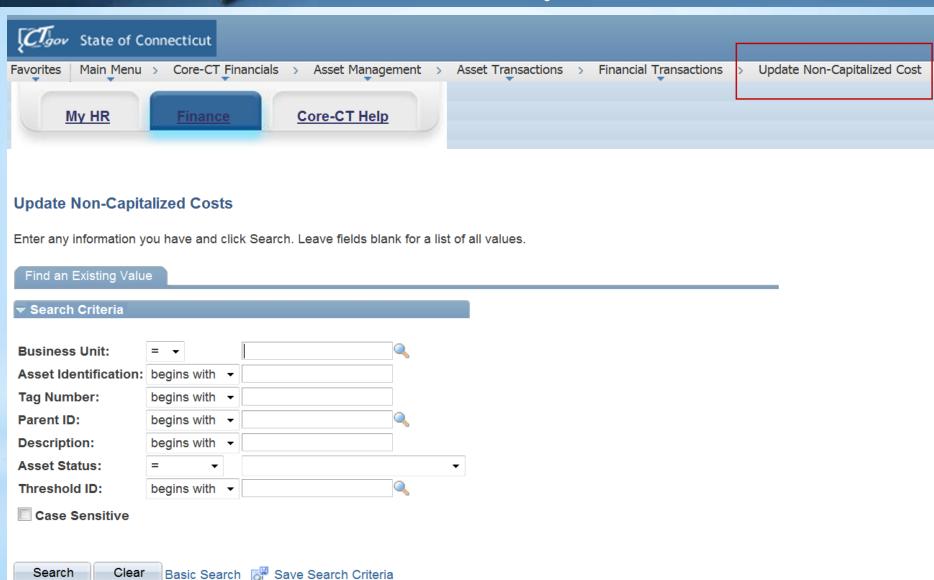

| - 11  | a                                            |                    |                               |                |



# Core- Non-Capital Assets

## Working with Non-Capital Assets

Cost Adjustments

Retire/Reinstate

**Inter-Unit Transfers** 

Inventory



# Core- Non-Capital Assets





# Core- Non-Capital Assets



# Core- Physical Inventory Extract/Scope/Occurrence





#### Physical Inventory





## Physical Inventory

| CTgov State of Connecticut           |                                                                 |
|--------------------------------------|-----------------------------------------------------------------|
| Favorites Main Menu > Core-C         | T Financials > Asset Management > Mass Change > Define Criteria |
| My HR Finan                          | ce Core-CT Help                                                 |
| Description <u>Criteria and Defa</u> | ults AM Specific Fields Generate SQL Execution History          |
| Mass Change Definition:              | NONCAP_SCANSCOPE                                                |
| Mass Change T