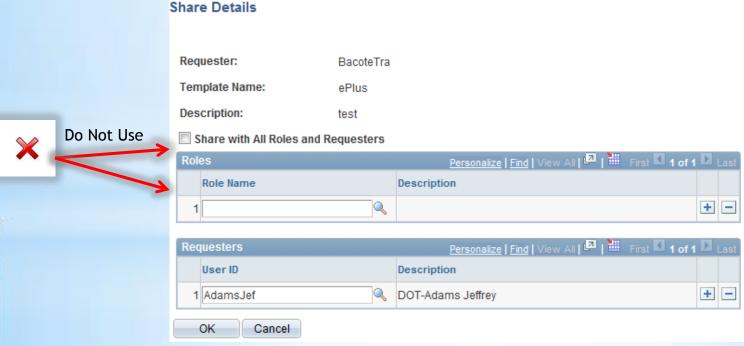

# Templates and Favorites

Both Personal Templates and Favorites Groups are managed in **MyProfile**. In Core-CT 9.1 Templates and Favorites can be shared between requesters within an agency.