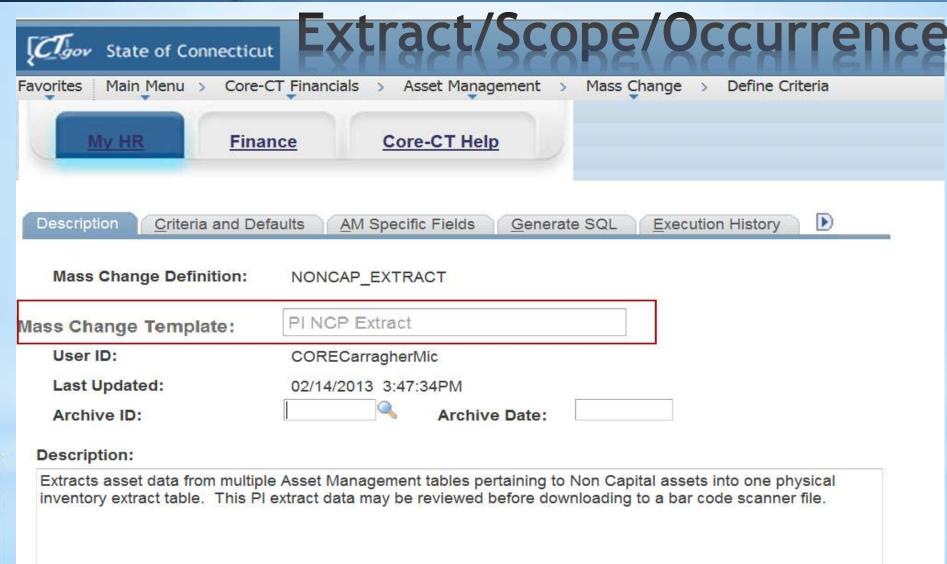

| - 11  | a                                            |                    |                               |                |



# Core- Non-Capital Assets

## Working with Non-Capital Assets

Cost Adjustments

Retire/Reinstate

**Inter-Unit Transfers** 

Inventory



# Core- Non-Capital Assets





# Core- Non-Capital Assets



# Core- Physical Inventory Extract/Scope/Occurrence





#### Physical Inventory





## Physical Inventory

| CTgov State of Connecticut           |                                                                 |
|--------------------------------------|-----------------------------------------------------------------|
| Favorites Main Menu > Core-C         | T Financials > Asset Management > Mass Change > Define Criteria |
| My HR Finan                          | ce Core-CT Help                                                 |
| Description <u>Criteria and Defa</u> | ults AM Specific Fields Generate SQL Execution History          |
| Mass Change Definition:              | NONCAP_SCANSCOPE                                                |
| Mass Change Template:                | PI NCP Scan Scope                                               |
| User ID: