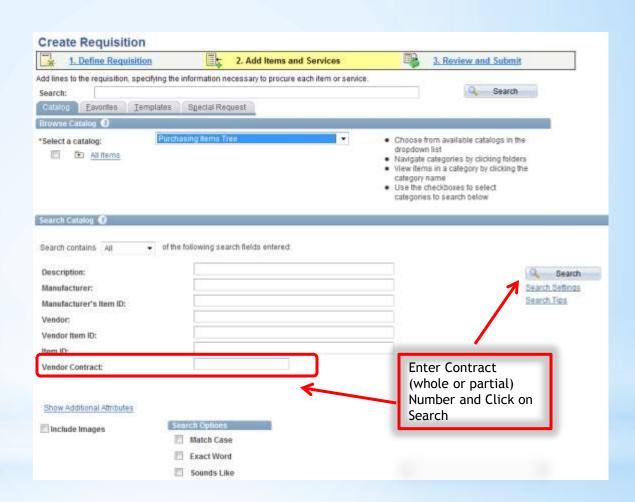

pprovers and will display on POs created from the requisition.



| Start Date              | jet j |
|-------------------------|-------|
| End Date                | 31    |
| Total Obligation Amount |       |
|                         |       |
| OK Cancel               |       |



#### Default Options

- A Default Options group box has been added with the Override option defaulted to ensure any changes a
  Requester makes to predefined values will move forward to the requisition lines.
- The **Override** option displays a plus + sign allowing requesters to create multiple distributions lines at the Define Requisition step.
- The Percentage (Pct) field now displays in the Accounting Defaults.





# **Amount Only**





# Adding Items & Services

Search for Catalog Items by Contract ID





#### Comments and Attachments

**Expanded Functionality for Adding Requisition Comments and Attachments** 



ePro requesters have the option to add multiple comments and attachments to the requisition header, as well as each requisition line.



# Templates and Favorites

Both Personal Templates and Favorites Groups are managed in **MyProfile**. In Core-CT 9.1 Templates and Favorites can be shared between requesters within an agency.





# **Sharing Templates**







# Templates



Items added to Favorites and Templates that become unavailable will still display, but are clearly labeled with the status **Vendor Item Inactive**. The requester can remove these items at anytime.



#### Favorites

The requisition Favorites and Templates functions have been enhanced in Core-CT 9.1.