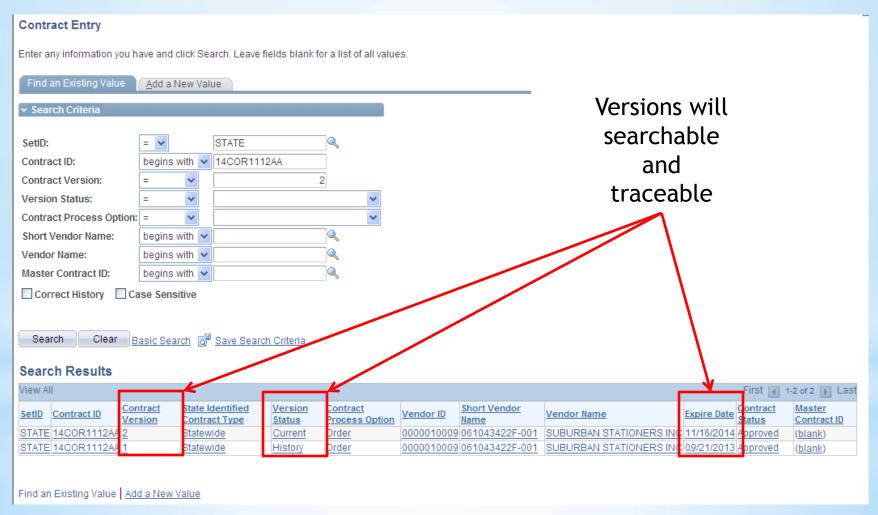

#### Contract Version

Contract versions must be created for changes in expiration date New Window