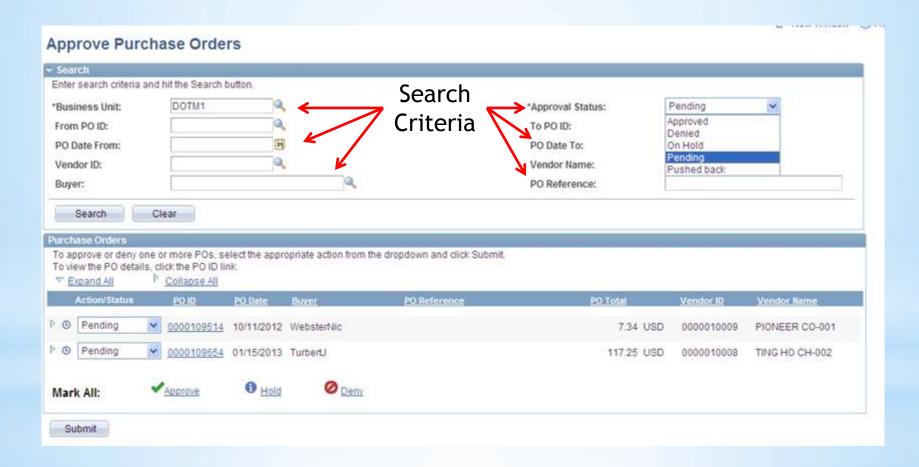

# PO Approvals

- ➤ The look and functionality of PO Approval has been changed to the **Approval Workflow Engine** with the upgrade to Core-CT 9.1.
- Approvers navigate to their worklist to review and approve POs.
- The menu links previously used have been removed as all approval functionality is accessed from approval pages.
- Approve
- Deny
- ➤ Hold
- Pushback (to the previous Approver)
- Adding a AdHoc Reviewer/Approver
- Review Approval History
- New Approve Purchase Orders Page

487.35

Navigation: Main Menu > Core-CT Financials > Purchasing > Purchase Orders > Approve POs