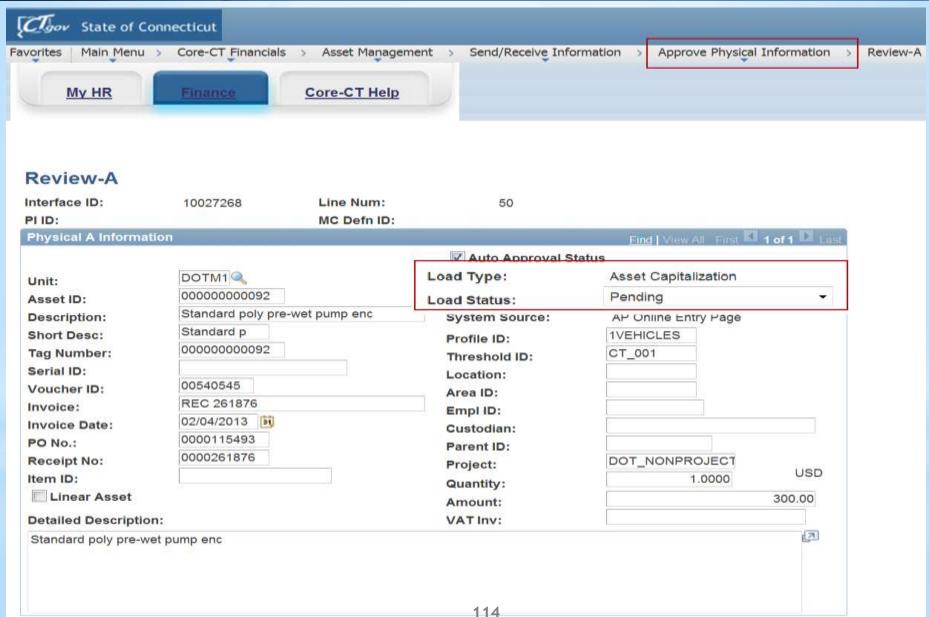

|                     |
| Index Name:               | G                                       |                                |                                                     |                     |
| SubIndex Name:            |                                         | Q.                             |                                                     |                     |
| Parent/Child:             | None •                                  | Parent ID:                     | Q 50                                                |                     |



## Interfaces

#### Assets from Receipt

Loaded Automatically

#### **Payments**

Staged as Pending (Daily)

#### Consolidated/Unitized

Manual Load before Payment



# Interfaces









| CTgov State of Connect   | icut