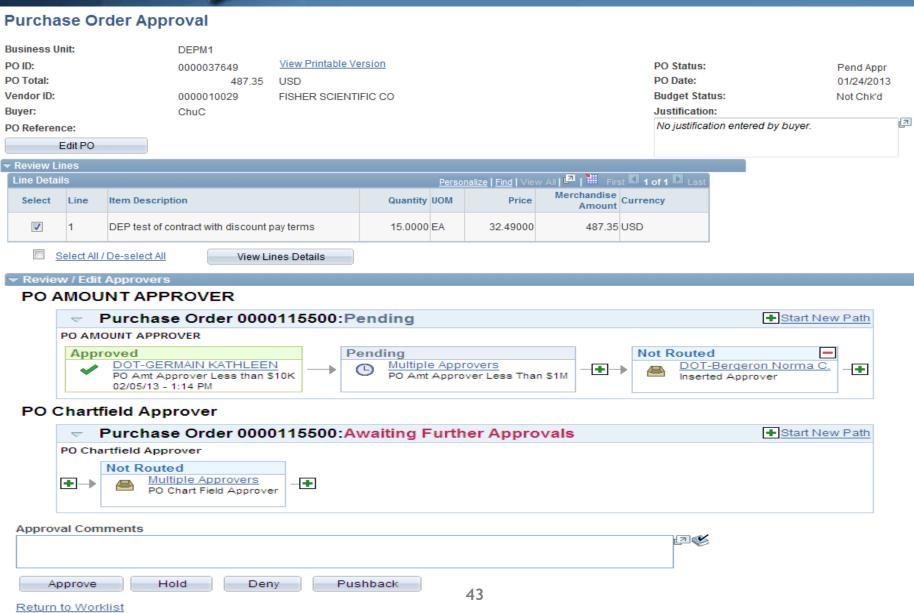

# PO Approvals

- ➤ The look and functionality of PO Approval has been changed to the **Approval Workflow Engine** with the upgrade to Core-CT 9.1.
- Approvers navigate to their worklist to review and approve POs.
- The menu links previously used have been removed as all approval functionality is accessed from approval pages.
- Approve
- Deny
- ➤ Hold
- Pushback (to the previous Approver)
- Adding a AdHoc Reviewer/Approver
- Review Approval History
- New Approve Purchase Orders Page

## PO Approvals

Navigate: Main Menu > Core-CT Financials > Worklist > Worklist

# PO Approvals

Approvers
will navigate
to their
worklist to
see POs they
need to
approve

Edit PO brings you to the PO main page, any changes can be made here

| Favorites Main Menu > Core-CT Financials > Worklist > Worklist |                                                                   |                                                                                                       |  |  |  |  |
|----------------------------------------------------------------|-------------------------------------------------------------------|-------------------------------------------------------------------------------------------------------|--|--|--|--|
| My HR                                                          | Finance Core-CT Help                                              |                                                                                                       |  |  |  |  |
| Maintain Purchase                                              | Order                                                             |                                                                                                       |  |  |  |  |
| Purchase Orde                                                  | er                                                                |                                                                                                       |  |  |  |  |
| Business Unit:<br>PO ID:                                       | DEPM1<br>0000037649                                               | PO Status: Pend Appr Budget Status: Not Chk'd                                                         |  |  |  |  |
| Copy From:                                                     | ▼                                                                 | Hold From Further Processing                                                                          |  |  |  |  |
| ▼ Header                                                       |                                                                   |                                                                                                       |  |  |  |  |
| *PO Date:  *Vendor:  *Vendor ID:                               | 01/24/2013                                                        | Receipt Status: Not Recvd                                                                             |  |  |  |  |
| *Buyer:                                                        | ChuC DEP-Chu Carl                                                 | *Dispatch Method:   Print   □ispatch                                                                  |  |  |  |  |
| PO Reference:                                                  |                                                                   | Amount Summary                                                                                        |  |  |  |  |
| Header Details PO Defaults Requisitions PO Activities          | Activity Summary Document Status Add Comments Add ShipTo Comments | Merchandise: 487.35 Freight/Tax/Misc.: 0.00 Calculate  Total Amount: 487.35 USD  Encumbrance Balance: |  |  |  |  |
|                                                                |                                                                   | Total PO Obligation: 487.350 USD                                                                      |  |  |  |  |
| Add Items From Purchasing Kit                                  | <u>Catalog</u> <u>Item Search</u>                                 | Select Lines To Display  Line: Retrieve                                                               |  |  |  |  |
| Lines  Details Ship To/Due D                                   | Date Statuses Item Information Attributes RFQ Contract            | Personalize   Find   View All   I   First I 1 of 1 Last                                               |  |  |  |  |
| Line Item                                                      | Description PO Qty                                                | *UOM Category Price Merchandise Amount                                                                |  |  |  |  |
| 1                                                              | OEP test of contract 💲 🔼 💢 15.0000                                |                                                                                                       |  |  |  |  |
| View Printable Version Purchase Order Approv                   |                                                                   | *Go to: More   45                                                                                     |  |  |  |  |