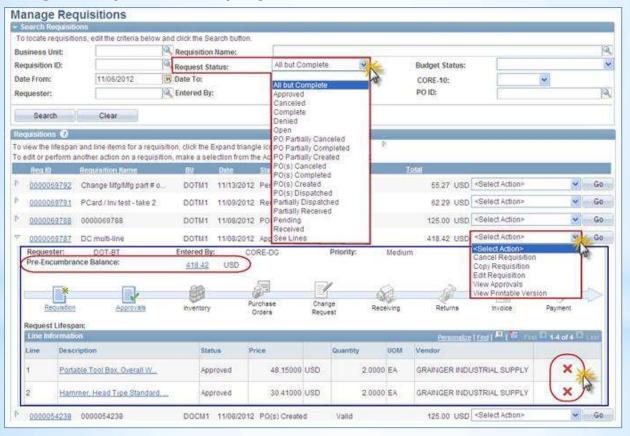

# Manage Requisitions

Several new and enhanced features are available on the Manage Requisitions page.