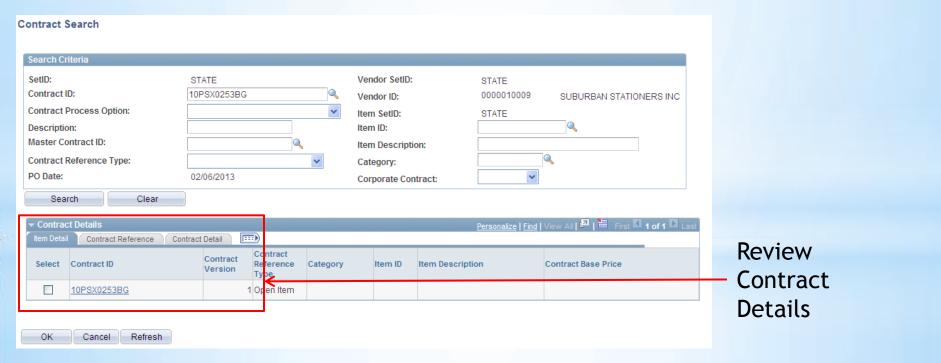

#### **PO Contract Search**

Use the Contract Search Icon to pull up Contract Search window

Use the magnifying glass as normal for searching