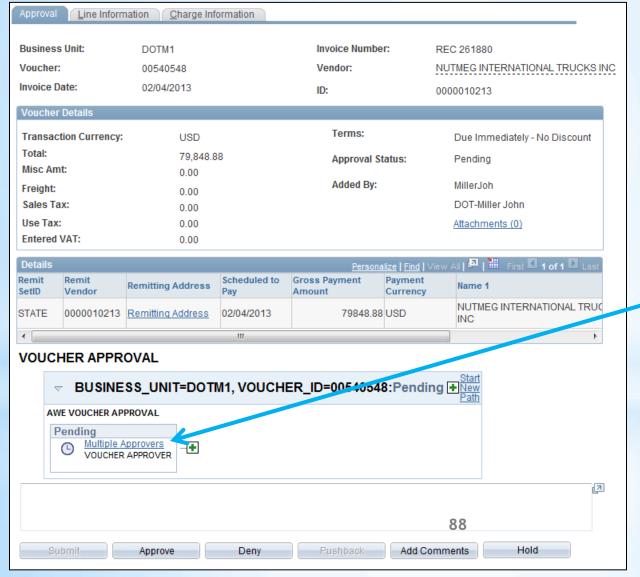

# PO Approvals

- ➤ The look and functionality of PO Approval has been changed to the **Approval Workflow Engine** with the upgrade to Core-CT 9.1.
- Approvers navigate to their worklist to review and approve POs.
- The menu links previously used have been removed as all approval functionality is accessed from approval pages.
- Approve
- Deny
- ➤ Hold
- Pushback (to the previous Approver)
- Adding a AdHoc Reviewer/Approver
- Review Approval History
- New Approve Purchase Orders Page