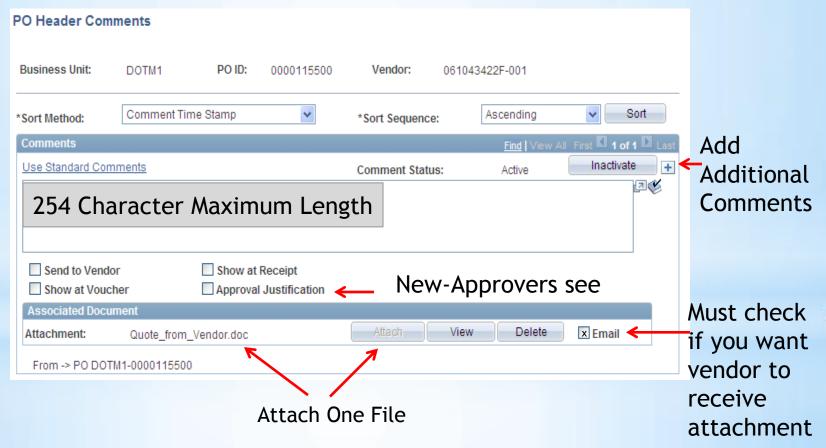

#### PO Header Comments

#### Comments and Attachments

**Expanded Functionality for Adding Requisition Comments and Attachments** 

ePro requesters have the option to add multiple comments and attachments to the requisition header, as well as each requisition line.