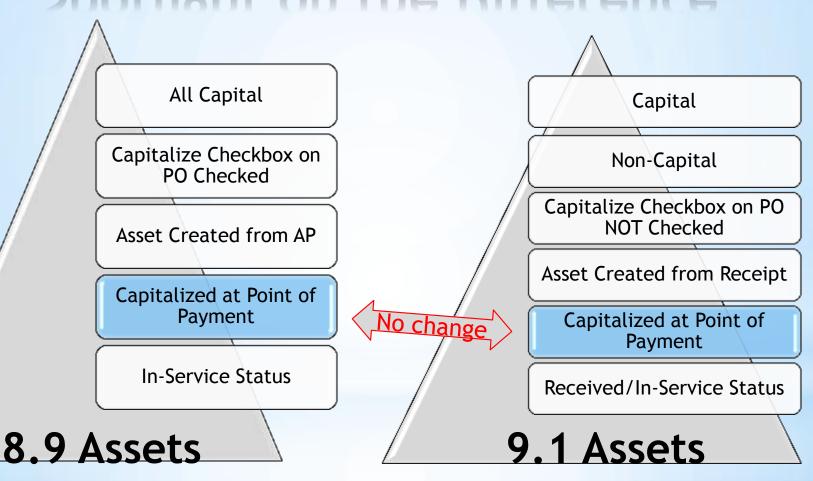

or more)



# Business Process/Configuration

8.9

All assets (regardless of cost/value) were system designated as Capitalized assets. The Non-Capitalized 8.9 assets were simply linked to a Non-Capitalized Profile ID

9.1

All assets are now characterized as either Capitalized or Non-Capitalized (based on cost/value).



# Capitalize vs. Non-Capitalize

#### Capitalized Characteristics

Cost/Value > \$999.99

Financial Info in Cost **Table** 

Has Book Record

Can be Depreciated

Has Accounting Entries

Capital Asset = Financial Asset

#### Non-Capitalized Characteristics

Cost/Value < \$1,000.00

Financial Info in Cap-Non Cost Table

No Book Record

Can NOT be Depreciated

No Accounting Entries

Non-Capital = Non-Financial = Controllable = Physical Asset



# Spotlight on the Difference









# Core-Capitalization Threshold





# It's Essential

- ✓ All Assets Require a Receipt
- ✓ Focal Point for Property Record
- ✓ Receipts Contain Physical Info
- ✓ New "Serialize" Functionality
- ✓ Options and Exceptions







- •PO\_RECVPUSH job is run 4 times per day
- AMPS1000 would continue to run each morning

Assets (Physical) loaded Manually















| [CTgo           | State of               | Connectio | cut Comment             |               |                                                                                                                |                       |                   |        |                       |        |
|-----------------|------------------------|-----------|-------------------------|---------------|------------------------------