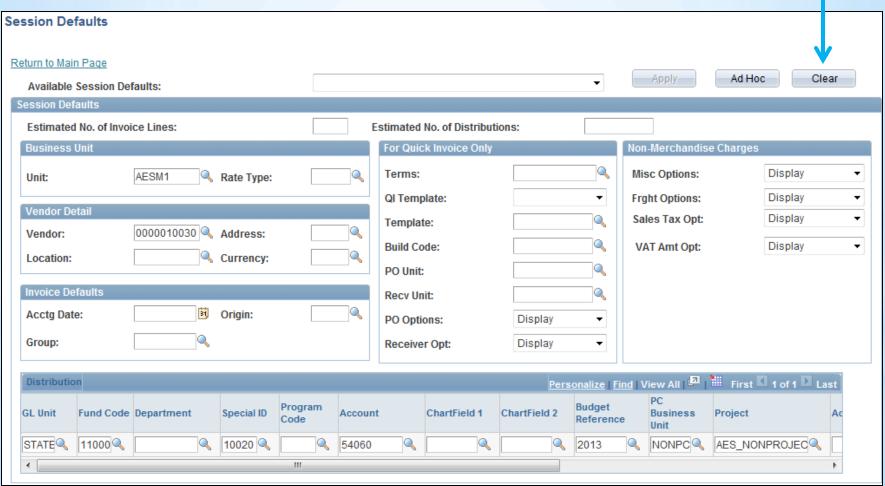

# 9.1 Accounts Payable Deltas

- \*Navigating in AP
- \*Voucher Component
- \*Session Defaults
- \*Attachments
- \*Audit Logs
- \*AWE Approval

#### \*Navigating in AP

You just sorted your menu alphabetically

#### \*Navigating in AP

**Bread Crumbs stay visible** 

| Summary Related Docum | ents <u>I</u> nvoice Information <u>P</u> ayments | <u>V</u> oucher Attributes | Error Summary Consumption   |
|-----------------------|---------------------------------------------------|----------------------------|-----------------------------|
| Business Unit:        | AESM1                                             | Invoice Date:              | 03/07/2012                  |
| Voucher ID:           | 00015100                                          | Invoice No:                | RegistrationR.HiskesMarch16 |
| Voucher Style:        | Regular                                           | Invoice Total:             | 450.00                      |
| Contract ID:          | Regulai                                           | Receipt Date:              | 03/12/2012                  |
|                       |                                                   | -                          |                             |
| Vendor Name:          | ENTOMOLOGICAL SOC OF AMER                         | Pay Terms:                 | Due Now                     |
|                       | C/O WACHOVIA BANK<br>LOCKBOX # 758954             | Voucher Source:            | Online                      |
|                       | BALTIMORE, MD 21275                               |                            |                             |
| Entry Status:         | Postable                                          | Origin:                    | 003                         |
| Match Status:         | Matched                                           | Created:                   | 03/07/2012                  |
| Approval Status:      | Approved                                          | Created By:                | SoleskiK                    |
| Post Status:          | Posted                                            | Modified:                  | 03/07/2012                  |
|                       |                                                   | Modified By:               | SoleskiK                    |
|                       |                                                   | ERS Type:                  | Not Applicable              |
| Budget Status:        | Valid                                             | Close Status:              | Open                        |
| Budget Misc Status:   | Valid                                             | <u>Audit Logs</u>          |                             |
| *View Related         | Payment Inquiry  ▼                                | <u>Go</u>                  |                             |
|                       |                                                   | _                          |                             |
| Return to Searce      | h Notify Refresh                                  |                            | ■ Add                       |