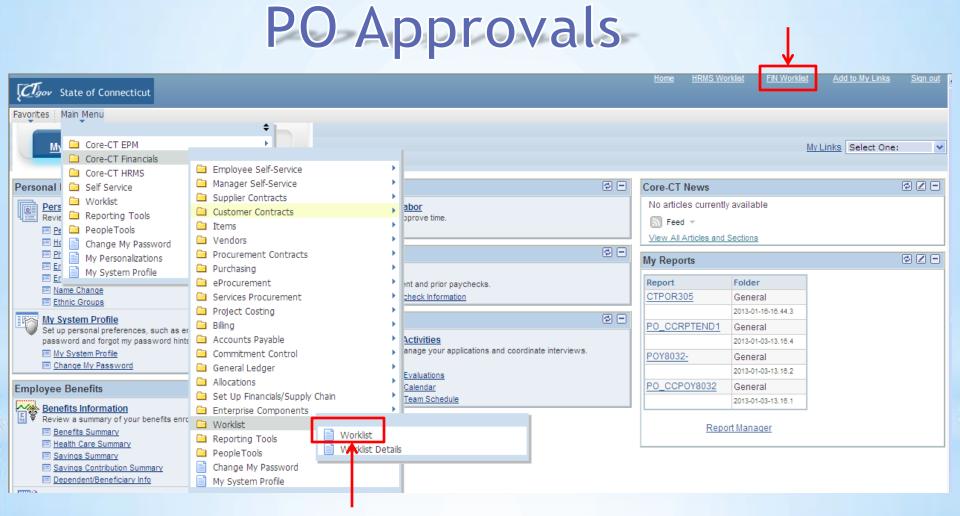

# PO Approvals

- ➤ The look and functionality of PO Approval has been changed to the **Approval Workflow Engine** with the upgrade to Core-CT 9.1.
- Approvers navigate to their worklist to review and approve POs.
- The menu links previously used have been removed as all approval functionality is accessed from approval pages.
- Approve
- Deny
- ➤ Hold
- Pushback (to the previous Approver)
- Adding a AdHoc Reviewer/Approver
- Review Approval History
- New Approve Purchase Orders Page

## PO Approvals

Navigate: Main Menu > Core-CT Financials > Worklist > Worklist