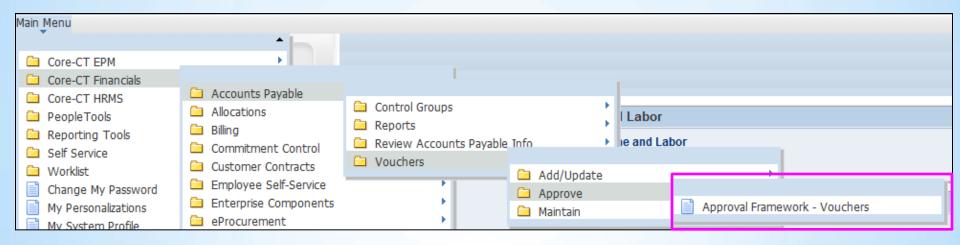

# PO Approvals

- ➤ The look and functionality of PO Approval has been changed to the **Approval Workflow Engine** with the upgrade to Core-CT 9.1.
- Approvers navigate to their worklist to review and approve POs.
- The menu links previously used have been removed as all approval functionality is accessed from approval pages.
- Approve
- Deny
- ➤ Hold
- Pushback (to the previous Approver)
- Adding a AdHoc Reviewer/Approver
- Review Approval History
- New Approve Purchase Orders Page

## PO Approvals

Navigate: Main Menu > Core-CT Financials > Worklist > Worklist