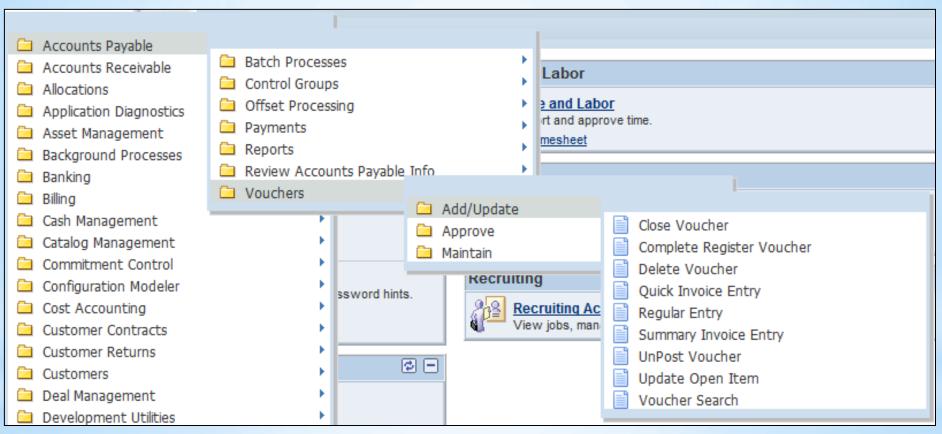

# 9.1 Accounts Payable Deltas

- \*Navigating in AP
- \*Voucher Component
- \*Session Defaults
- \*Attachments
- \*Audit Logs
- \*AWE Approval

#### \*Navigating in AP

You just sorted your menu alphabetically