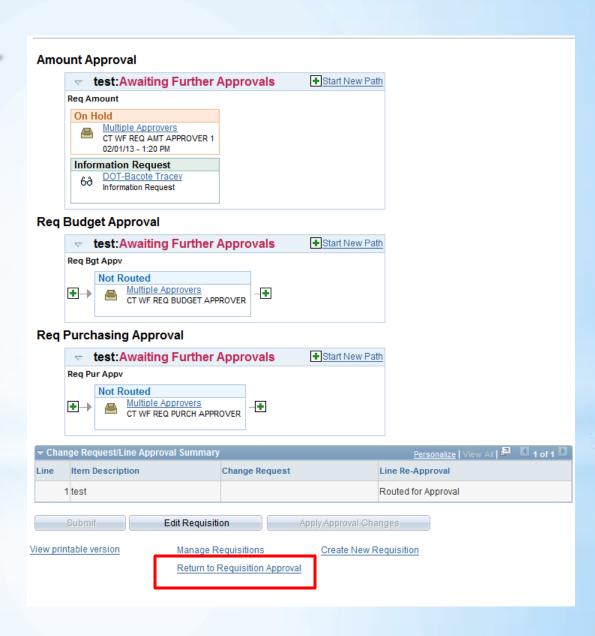

# Requisition Approvals

The overall process is the same with a few additional functions added for 9.1.

# Requisition Approvals

#### **Approval After Editing**

After editing a requisition the approver is required to go back into Requisition

Approval to approve it.

# Hold Functionality

Approval history is tracked and viewable