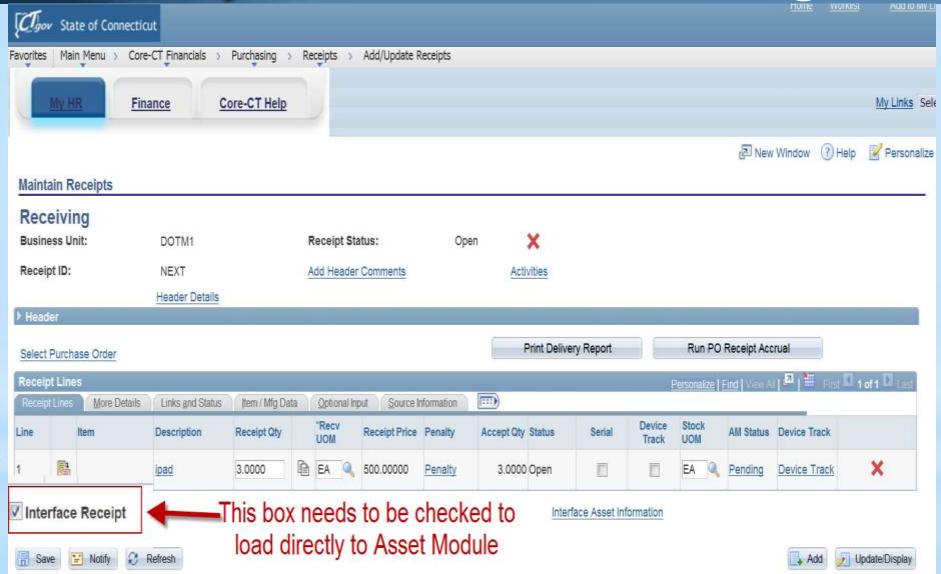

apitalized Characteristics

Cost/Value > \$999.99

Financial Info in Cost **Table** 

Has Book Record

Can be Depreciated

Has Accounting Entries

Capital Asset = Financial Asset

#### Non-Capitalized Characteristics

Cost/Value < \$1,000.00

Financial Info in Cap-Non Cost Table

No Book Record

Can NOT be Depreciated

No Accounting Entries

Non-Capital = Non-Financial = Controllable = Physical Asset



# Spotlight on the Difference









# Core-Capitalization Threshold





# It's Essential

- ✓ All Assets Require a Receipt
- ✓ Focal Point for Property Record
- ✓ Receipts Contain Physical Info
- ✓ New "Serialize" Functionality
- ✓ Options and Exceptions







- •PO\_RECVPUSH job is run 4 times per day
- AMPS1000 would continue to run each morning

Assets (Physical) loaded Manually















| [CTgo           | State of               | Connectio | cut Comment             |               |                                                                                                                |                       |                   |        |                       |        |
|-----------------|------------------------|-----------|-------------------------|---------------|----------------------------------------------------------------------------------------------------------------|-----------------------|-------------------|--------|-----------------------|--------|
| avorites        | Main Men               | u > Core  | -CT Financials > Purcha | sing > Not of | dd date kec