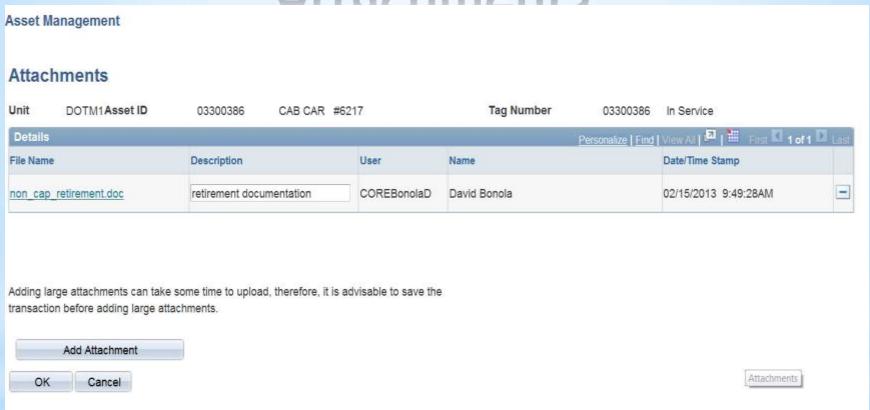

#### Comments and Attachments

**Expanded Functionality for Adding Requisition Comments and Attachments** 

ePro requesters have the option to add multiple comments and attachments to the requisition header, as well as each requisition line.