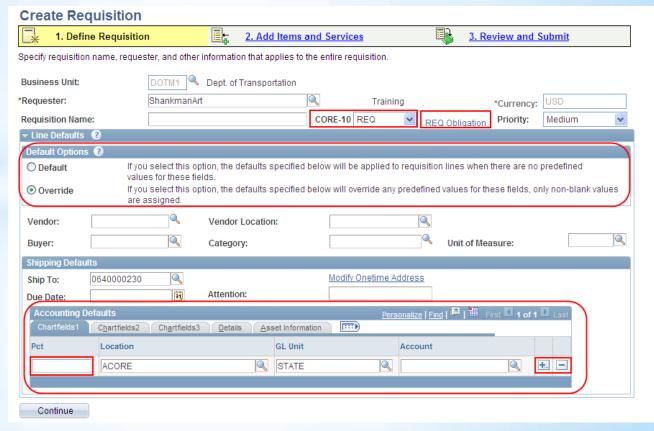

# Creating Requisitions

The Define
Requisition page
has been
reconfigured with
additional options
for setting
requisition types
and for modifying
line defaults.

# Core-10

- The Core-10 is defaulted to REQ instead of blank for the CT Multi-Requesters.
- CT Requesters only have the REQ value and it is grayed out.

# Requisition Obligation

 A new REQ Obligation link allows Requesters to capture the full extent of a fiscal obligation of a purchase when it extends over multiple requisitions and fiscal periods. This information is reviewable by approvers and will display on POs created from the requisition.

#### Default Options

- A Default Options group box has been added with the Override option defaulted to ensure any changes a
  Requester makes to predefined values will move forward to the requisition lines.
- The **Override** option displays a plus + sign allowing requesters to create multiple distributions lines at the Define Requisition step.
- The Percentage (Pct) field now displays in the Accounting Defaults.