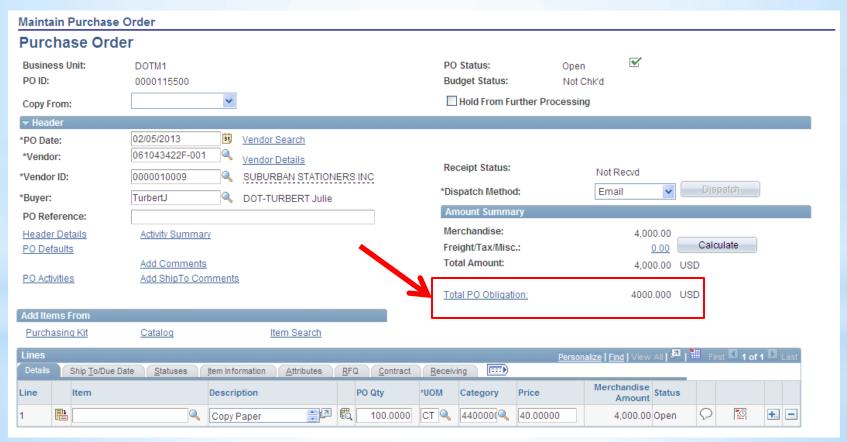

# PO Obligation

PO Obligation defaults have changed

# PO Obligation

The PO Defaults when saved are:

Start Date = PO Entered Date

End Date = Fiscal Year End Date

Obligation Amount = PO Amount

| F. 400004 B. 400 |            |                     | Find First K 1 of 1 D Last |
|------------------|------------|---------------------|----------------------------|
| Entered Date     | 02/14/2013 | Entered by TurbertJ | u                          |
| Start Date       | 02/14/2013 |                     |                            |
| End Date         | 06/30/2013 |                     |                            |
| Obligation Amou  | nt         | 10000.000           |                            |
| OK Cano          | el Refresh |                     |                            |

For tracking purposes you must
— add a new Obligation Box to
change the Start/End Date,
and the Obligation Amount.