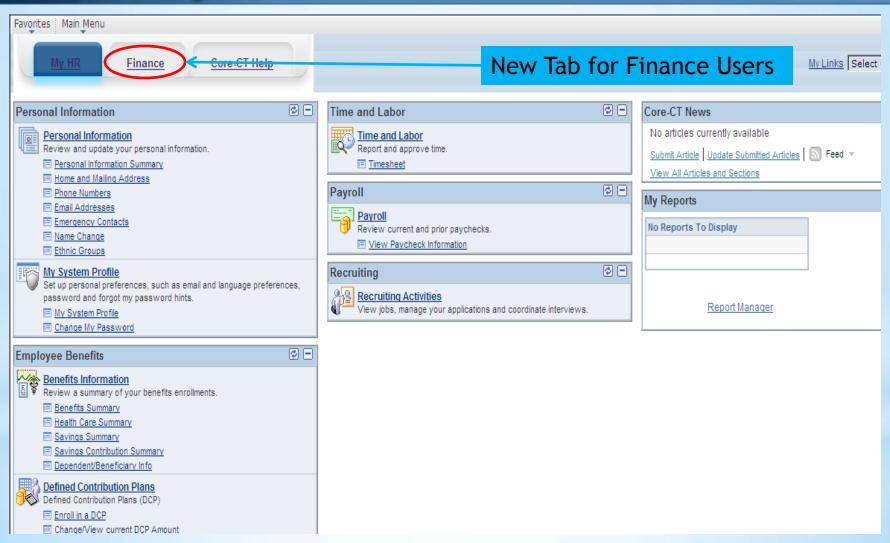

- Recommend taking screenshots of current run controls in order to recreate new run controls
  - Reestablish My Links after upgrade
- Attachments
  - Highly recommend using MS Office standard file formats and .pdf - <u>remember</u> users that you want to see the attachment must have the software to open the attachment





# **Inventory 9.1**

- Auto Replenishment Pilot Program
  - Working with DOC for the pilot
  - Creates requisitions based upon minimum order quantities
  - Agency reviews and approves the requisitions created
  - Overall business process must be reviewed before implementing
  - Minimum Order Quantities (MOQs) must be realistic in order for auto replenishment to be efficient
  - Other than this pilot there are no changes to the Inventory module





# Portal / Sign On







#### **Finance Tab**







#### **Worklist on Portal**







# Breadcrumbs

| CTgov State of Con                                                      | necticut                                                        |                                                      |                                                                                                         |                         |                                                          | <u>Home</u>     |
|-------------------------------------------------------------------------|-----------------------------------------------------------------|------------------------------------------------------|---------------------------------------------------------------------------------------------------------|--------