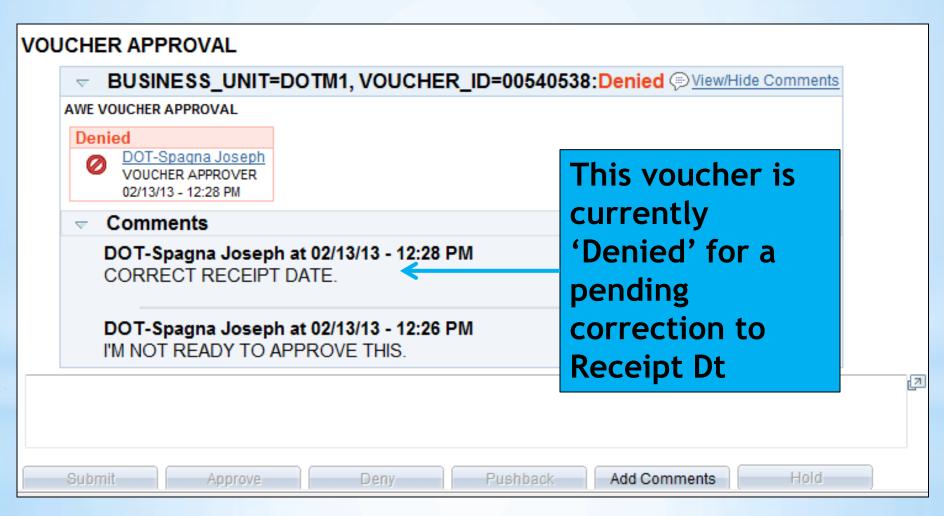

# PO Approvals

- ➤ The look and functionality of PO Approval has been changed to the **Approval Workflow Engine** with the upgrade to Core-CT 9.1.
- Approvers navigate to their worklist to review and approve POs.
- The menu links previously used have been removed as all approval functionality is accessed from approval pages.
- Approve
- Deny
- ➤ Hold
- Pushback (to the previous Approver)
- Adding a AdHoc Reviewer/Approver
- Review Approval History
- New Approve Purchase Orders Page

## PO Approvals

Navigate: Main Menu > Core-CT Financials > Worklist > Worklist

# Hold Functionality

Approval history is tracked and viewable