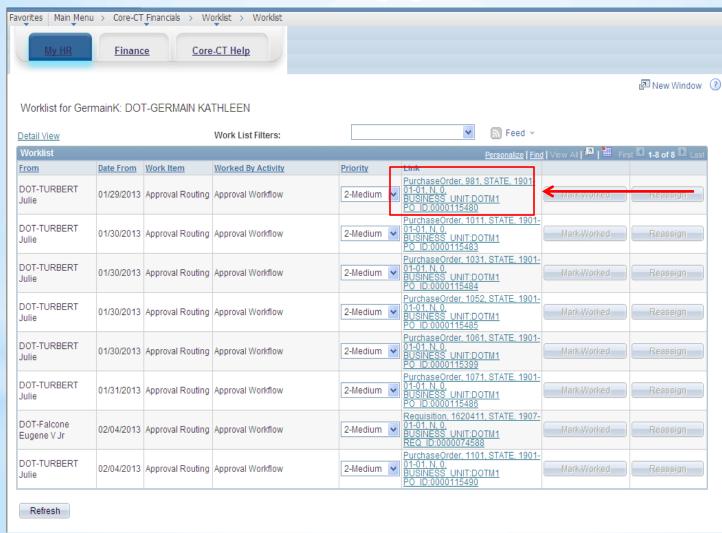

# PO Approvals

Approvers
will navigate
to their
worklist to
see POs they
need to
approve

Edit PO brings you to the PO main page, any changes can be made here

| Favorites Main Menu > Core-CT Financials > Worklist > Worklist |                                                                   |                                                                                                       |  |  |  |  |
|----------------------------------------------------------------|-------------------------------------------------------------------|-------------------------------------------------------------------------------------------------------|--|--|--|--|
| My HR                                                          | Finance Core-CT Help                                              |                                                                                                       |  |  |  |  |
| Maintain Purchase                                              | Order                                                             |                                                                                                       |  |  |  |  |
| Purchase Orde                                                  | er                                                                |                                                                                                       |  |  |  |  |
| Business Unit:<br>PO ID:                                       | DEPM1<br>0000037649                                               | PO Status: Pend Appr Budget Status: Not Chk'd                                                         |  |  |  |  |
| Copy From:                                                     | ▼                                                                 | Hold From Further Processing                                                                          |  |  |  |  |
| ▼ Header                                                       |                                                                   |                                                                                                       |  |  |  |  |
| *PO Date:  *Vendor:  *Vendor ID:                               | 01/24/2013                                                        | Receipt Status: Not Recvd                                                                             |  |  |  |  |
| *Buyer:                                                        | ChuC DEP-Chu Carl                                                 | *Dispatch Method:   Print   □ispatch                                                                  |  |  |  |  |
| PO Reference:                                                  |                                                                   | Amount Summary                                                                                        |  |  |  |  |
| Header Details PO Defaults Requisitions PO Activities          | Activity Summary Document Status Add Comments Add ShipTo Comments | Merchandise: 487.35 Freight/Tax/Misc.: 0.00 Calculate  Total Amount: 487.35 USD  Encumbrance Balance: |  |  |  |  |
|                                                                |                                                                   | Total PO Obligation: 487.350 USD                                                                      |  |  |  |  |
| Add Items From Purchasing Kit                                  | <u>Catalog</u> <u>Item Search</u>                                 | Select Lines To Display  Line: Retrieve                                                               |  |  |  |  |
| Lines  Details Ship To/Due D                                   | Date Statuses Item Information Attributes RFQ Contract            | Personalize   Find   View All   I   First I 1 of 1 Last                                               |  |  |  |  |
| Line Item                                                      | Description PO Qty                                                | *UOM Category Price Merchandise Amount                                                                |  |  |  |  |
| 1                                                              | OEP test of contract 💲 🔼 💢 15.0000                                |                                                                                                       |  |  |  |  |
| View Printable Version Purchase Order Approv                   |                                                                   | *Go to: More   45                                                                                     |  |  |  |  |