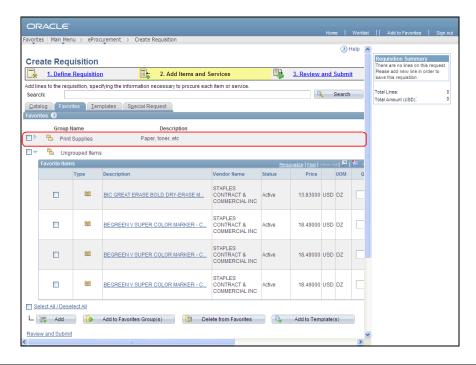

## **Procedure**

Navigation: eProcurement > Create Requisition

| Step | Action                                                                                                       |
|------|--------------------------------------------------------------------------------------------------------------|
| 1.   | Requesters can add favorites and <b>Favorites Groups</b> to a requisition without having to save and submit. |
|      | Click the <b>Favorites</b> tab to view favorite items.  Eavorites                                            |

| Step | Action                                                                                                                              |
|------|-------------------------------------------------------------------------------------------------------------------------------------|
| 2.   | Favorite items are added as <b>Ungrouped Items</b> . They can be left as ungrouped, or organized into groups.  Click the scrollbar. |
|      | Click the scrolloar.                                                                                                                |

| Step | Action                                                                                                           |
|------|------------------------------------------------------------------------------------------------------------------|
| 3.   | Note the Add to Favorites Group(s) button.                                                                       |
| 4.   | In this example four printer items will be added to a new favorites group.  Click the <b>Select Item</b> option. |
| 5.   | Click the <b>Select Item</b> option.                                                                             |
| 6.   | Click the <b>Select Item</b> option.                                                                             |
| 7.   | Click the <b>Select Item</b> option.                                                                             |
| 8.   | Click the Add to Favorites Group(s) button.  Add to Favorites Group(s)                                           |