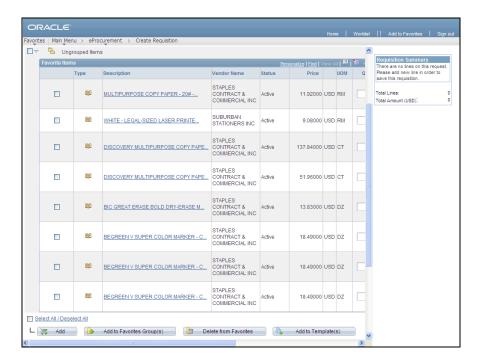

| Step | Action                                                                                                           |
|------|------------------------------------------------------------------------------------------------------------------|
| 3.   | Note the Add to Favorites Group(s) button.                                                                       |
| 4.   | In this example four printer items will be added to a new favorites group.  Click the <b>Select Item</b> option. |
| 5.   | Click the <b>Select Item</b> option.                                                                             |
| 6.   | Click the <b>Select Item</b> option.                                                                             |
| 7.   | Click the <b>Select Item</b> option.                                                                             |
| 8.   | Click the Add to Favorites Group(s) button.  Add to Favorites Group(s)                                           |