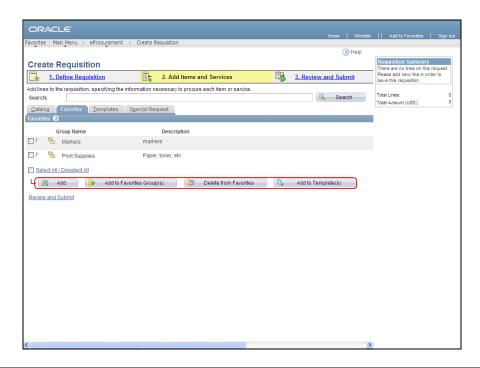

| Step | Action                                            |
|------|---------------------------------------------------|
| 18.  | The <b>Print Supplies</b> group is now an option. |
|      | Enter Markers into the Group Name field.          |
| 19.  | Enter markers into the <b>Description</b> field.  |
| 20.  | Click the <b>OK</b> button.                       |

| Step | Action                                                                                                                                                                     |
|------|----------------------------------------------------------------------------------------------------------------------------------------------------------------------------|
| 21.  | The <b>Markers</b> group is added.                                                                                                                                         |
|      | Favorite Items and/or Favorite Groups can be selected and:                                                                                                                 |
|      | <ul> <li>- Added to the requisition</li> <li>- Added to other Favorites Groups</li> <li>- Deleted from Favorites/Favorites Groups</li> <li>- Added to Templates</li> </ul> |
| 22.  |                                                                                                                                                                            |
|      | End of Procedure.                                                                                                                                                          |