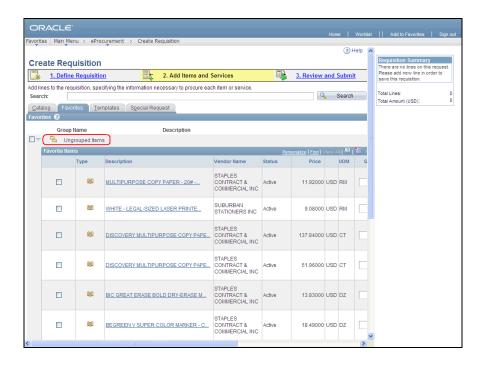

The steps for adding items as a favorite in **Create Requisition** have not changed in Core-CT 9.1. Once a requester adds an item as a favorite it is immediately added to **Favorites** tab as an **Ungrouped Item.** 

| Step | Action                                                                                                                              |
|------|-------------------------------------------------------------------------------------------------------------------------------------|
| 2.   | Favorite items are added as <b>Ungrouped Items</b> . They can be left as ungrouped, or organized into groups.  Click the scrollbar. |
|      | Click the scrolloar.                                                                                                                |