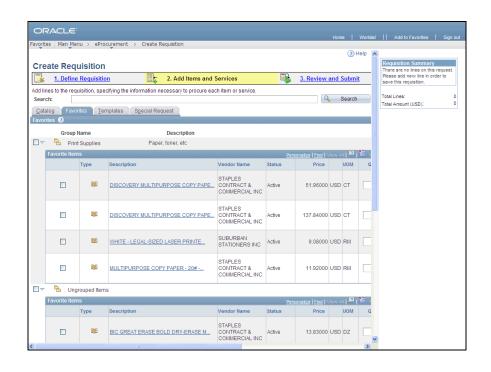

| Step | Action                                                                                                                                                                     |
|------|----------------------------------------------------------------------------------------------------------------------------------------------------------------------------|
| 15.  | Click the scrollbar.                                                                                                                                                       |
| 16.  | Now the requester is going to create a new favorites group of all of the remaining <b>Ungrouped Items</b> .  Click the <b>Group Select</b> option to select all the items. |
| 17.  | Click the Add to Favorites Group(s) button.  Add to Favorites Group(s)                                                                                                     |