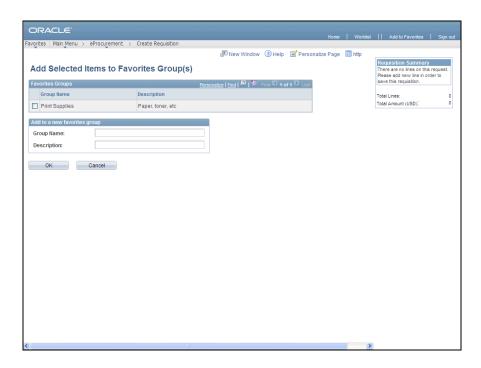

| Step | Action                                                                                                                                                                                 |
|------|----------------------------------------------------------------------------------------------------------------------------------------------------------------------------------------|
| 9.   | The <b>Add Selected Items to Favorites Group(s)</b> page displays. From this page the requester can add the items to a previously created favorites group or to a new favorites group. |
| 10.  | Enter Print Supplies into the Group Name field.                                                                                                                                        |
| 11.  | Enter Paper, toner, etc into the Description field.                                                                                                                                    |
| 12.  | Click the <b>OK</b> button.                                                                                                                                                            |