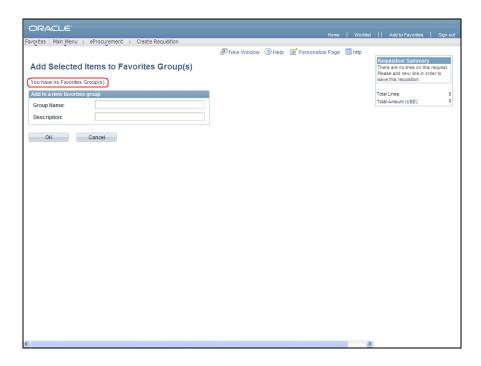

| Step | Action                                                                                                                                                                                 |
|------|----------------------------------------------------------------------------------------------------------------------------------------------------------------------------------------|
| 9.   | The <b>Add Selected Items to Favorites Group(s)</b> page displays. From this page the requester can add the items to a previously created favorites group or to a new favorites group. |
| 10.  | Enter Print Supplies into the Group Name field.                                                                                                                                        |
| 11.  | Enter Paper, toner, etc into the Description field.                                                                                                                                    |
| 12.  | Click the <b>OK</b> button.                                                                                                                                                            |