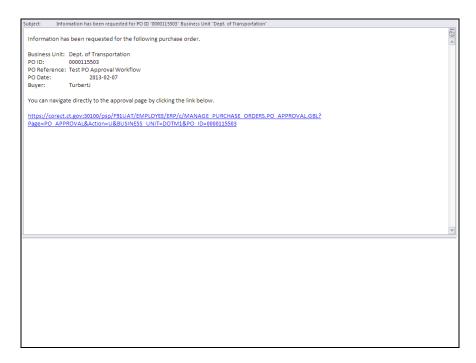

| Step | Action                                                                                                                           |
|------|----------------------------------------------------------------------------------------------------------------------------------|
| 6.   | The <b>PO Amount Approval</b> path shows the <b>On Hold</b> status for this approval step and that <b>Comments</b> were entered. |
|      | The workflow shows an <b>Information Request</b> notification has been sent to the buyer.                                        |
| 7.   | Click the Worklist link.                                                                                                         |

| Step | Action                                                                                          |
|------|-------------------------------------------------------------------------------------------------|
| 9.   | The buyer receives a notification email with a link to access the approvals page for this item. |