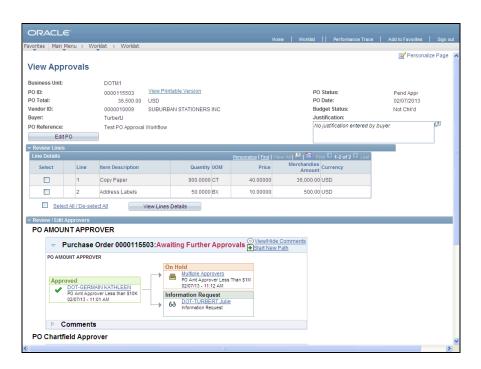

| Step | Action                                                               |
|------|----------------------------------------------------------------------|
| 11.  | Click the View/Hide Comments link to review the approver's comments. |
| 12.  | Click the scrollbar.                                                 |

| ORACLE                                                                                                                                                                                               | Worklist    Performance Trace | Add to Favorites Sign out             |
|------------------------------------------------------------------------------------------------------------------------------------------------------------------------------------------------------|-------------------------------|---------------------------------------|
| Favorites Main Menu > Worklist > Worklist                                                                                                                                                            |                               |                                       |
| ✓ Review / Edit Approvers                                                                                                                                                                            |                               | · · · · · · · · · · · · · · · · · · · |
| PO AMOUNT APPROVER                                                                                                                                                                                   |                               |                                       |
| Purchase Order 0000115503:Awaiting Further Approvals     Start New Path                                                                                                                              | nts                           |                                       |
| PO AMOUNT APPROVER                                                                                                                                                                                   |                               |                                       |
| Approved<br>DOT-GERMAIN KATHLEEN<br>PO Amt Approver Less than \$10K<br>02/07/13 - 11:01 AM<br>O Amt Approver Less than \$10K<br>02/07/13 - 11:01 AM<br>O DOT-TURBERT Julie<br>60 Information Request |                               |                                       |
| Comments DOT-Colonese Eugene at 02/07/13 - 11:12 AM Holding until next month PO Chartfield Approver Purchase Order 0000115503:Awaiting Further Approvals ViewHide Con Histan New Path                | nts                           |                                       |
| P0 Chartfield Approver                                                                                                                                                                               |                               |                                       |
| Not Routed                                                                                                                                                                                           |                               |                                       |
| ▶ Comments                                                                                                                                                                                           |                               |                                       |
| Approval Comments                                                                                                                                                                                    |                               |                                       |
|                                                                                                                                                                                                      |                               |                                       |
| Save Comments                                                                                                                                                                                        |                               |                                       |
| Return to Worklist                                                                                                                                                                                   |                               |                                       |
|                                                                                                                                                                                                      |                               | ~                                     |

| Step | Action                                                                          |  |  |  |
|------|---------------------------------------------------------------------------------|--|--|--|
| 13.  | The there is no action required from the buyer.                                 |  |  |  |
|      | (While not required) Enter Aware of this hold into the Approval Comments field. |  |  |  |
| 14.  | Click the Save Comments button.                                                 |  |  |  |
|      | Save Comments                                                                   |  |  |  |