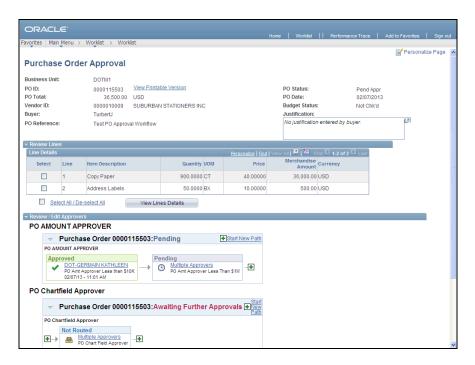

| ORAC        | L€'            |                                             |                                            |                          |                       |                        |                  |          |
|-------------|----------------|---------------------------------------------|--------------------------------------------|--------------------------|-----------------------|------------------------|------------------|----------|
| Favorites M | ain Menu 🔉     | Worklist > Worklist                         |                                            |                          | Home Worklist         | Performance Trace      | Add to Favorites | Sign out |
| •           | •              | •                                           |                                            |                          |                       |                        | 1                | ^        |
| 👻 Review Li |                |                                             |                                            |                          |                       |                        |                  | _        |
| Line Detai  | S              |                                             |                                            | Personalize   Find       | View All 🗖   🛄 Fi     | irst 🗹 1-2 of 2 🖸 Last |                  |          |
| Select      | Line           | Item Description                            | Quantity UOM                               | Price                    | Merchandise<br>Amount | Currency               |                  |          |
|             | 1              | Copy Paper                                  | 900.0000 CT                                | 40.00000                 | 36,000.00             | USD                    |                  |          |
|             | 2              | Address Labels                              | 50.0000 BX                                 | 10.00000                 | 500.00                | USD                    |                  |          |
|             | elect All / De | -select All View Lin                        | es Details                                 |                          |                       |                        |                  |          |
| Review / B  | dit Approve    | rs                                          |                                            |                          |                       |                        |                  |          |
| PO AMO      | OUNT AP        | PROVER                                      |                                            |                          |                       |                        |                  |          |
| ~           | Purcha         | ise Order 0000115503:Pe                     | ending                                     | Start New Path           |                       |                        |                  |          |
|             | MOUNT APP      |                                             | 5                                          |                          |                       |                        |                  |          |
| A           | proved         |                                             | ending                                     |                          |                       |                        |                  |          |
|             | PO Amt /       | ERMAIN KATHLEEN<br>Approver Less than \$10K | Multiple Approvers<br>PO Amt Approver Less | Than S1M                 |                       |                        |                  |          |
|             | 02/07/13       | - 11:01 AM                                  |                                            |                          |                       |                        |                  |          |
| PO Cha      | rtfield Ap     | prover                                      |                                            |                          |                       |                        |                  |          |
| $\nabla$    | Purcha         | se Order 0000115503:Av                      | vaiting Further App                        | provals  Start Path Path |                       |                        |                  |          |
| PO          | Chartfield Ap  | prover                                      |                                            | <u>- dui</u>             |                       |                        |                  |          |
|             | Not Rou        |                                             |                                            |                          |                       |                        |                  |          |
| •           | → 🙈 🖁          | Ultiple Approvers<br>D Chart Field Approver |                                            |                          |                       |                        |                  |          |
|             |                |                                             |                                            |                          |                       |                        |                  |          |
| Approval C  | omments        |                                             |                                            |                          |                       |                        |                  |          |
|             |                |                                             |                                            |                          | .a.¢                  |                        |                  |          |
|             |                |                                             |                                            |                          |                       |                        |                  |          |
| Appro       | /e I           | Hold Deny Pus                               | hback                                      |                          |                       |                        |                  |          |
| Return to W | orklist        |                                             |                                            |                          |                       |                        |                  |          |
|             |                |                                             |                                            |                          |                       |                        |                  |          |
|             |                |                                             |                                            |                          |                       |                        |                  | ~        |

| Step | Action                                                                                                                           |
|------|----------------------------------------------------------------------------------------------------------------------------------|
| 6.   | The <b>PO Amount Approval</b> path shows the <b>On Hold</b> status for this approval step and that <b>Comments</b> were entered. |
|      | The workflow shows an <b>Information Request</b> notification has been sent to the buyer.                                        |
| 7.   | Click the Worklist link.                                                                                                         |