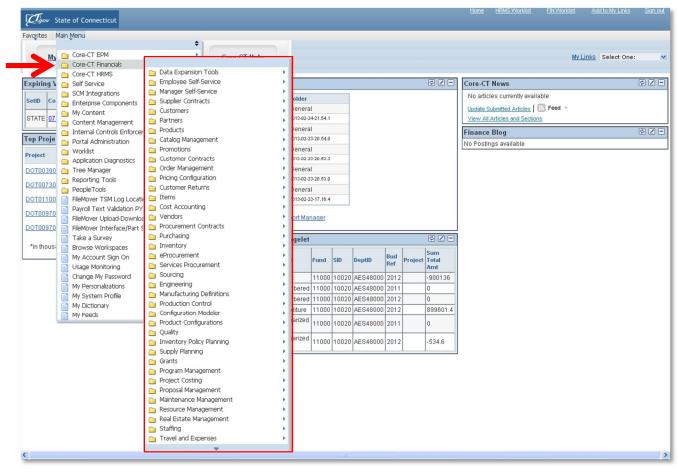

## **Unified Navigation**

'Unified Navigation' organizes your content within folders. After logging into Core-CT, click on the 'Main Menu' drop down. Your content will be displayed in folders versus a list of individual content areas.

# **Financials Folders**

The folders you see are based on your Core-CT role(s) and security privileges and may be different than the folders shown below.