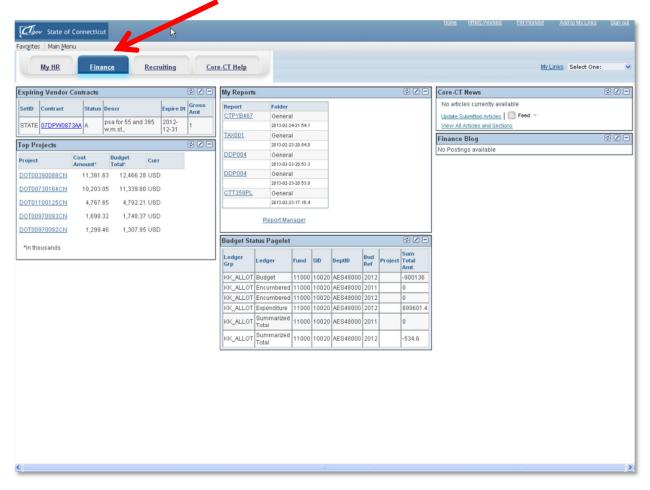

# **New 'Finance' Tab**

Financials users now have two ways to access their content: Via the 'Main Menu' drop down as described above or through a new 'Finance' tab.

The new 'Finance' tab displays "dashboard" access to your modules, based on your role(s) and security privileges.