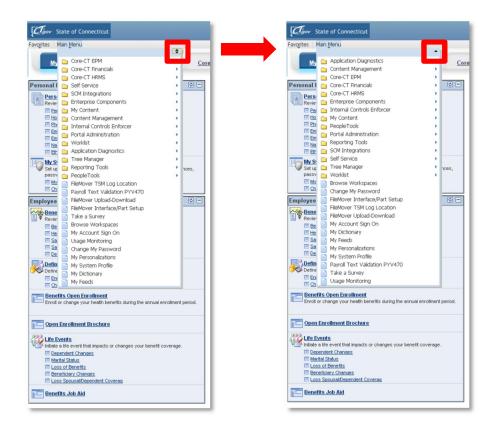

## **Alphabetizing the Main Menu**

The list of available content and applications on the Main Menu may appear to be a long list. To organize your list in A-Z alphabetical order, click on the double arrows at the top of the Main Menu pull down list. To reverse the order and display a Z-A listing, click on the double arrows again. Please note: this alphabetical listing will remain until you Sign out of Core-CT.