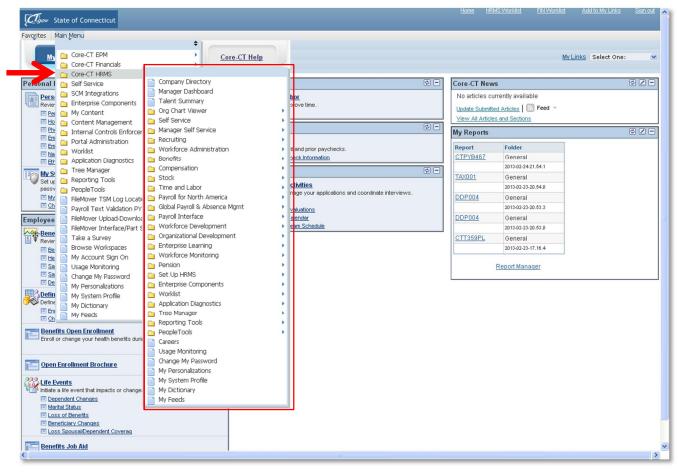

## **Unified Navigation**

'Unified Navigation' organizes your content within folders. After logging into Core-CT, click on the 'Main Menu' drop down. Your content will be displayed in folders versus a list of individual content areas.

#### **HRMS Folders**

The folders you see are based on your Core-CT role(s) and security privileges and may be different than the folders shown below.