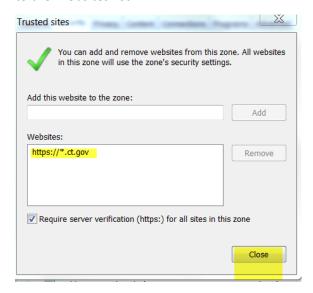

## Add:

## https://\*.ct.gov

to the Websites list

Click the "Close" button, Click the "OK" Button

Exit and restart the browser session.