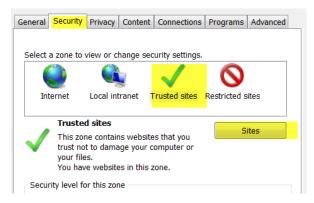

## **Trusted Site Setting for Internet Explorer**

To ensure the Core-CT / PeopleSoft active content, AJAX applications and scripts execute correctly the following setting is required for the Internet Explore browser.

The following site entries or the \*.ct.gov entry must be added to the trusted sites.

corect.ct.gov, corehr.ct.gov, corefn.ct.gov, coreep.ct.gov, corecr.ct.gov

Click the "Tools" Menu option

Click "Internet Options"

Click the "Security" Tab

Click on "Trusted Sites"

Click the "Sites" Button



## Add:

## https://\*.ct.gov

to the Websites list



Click the "Close" button, Click the "OK" Button

Exit and restart the browser session.